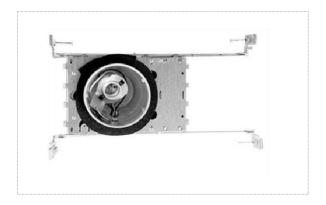

# RECESS: 3.5" LINE VOLTAGE INSULATED NEW CONSTRUCTION

# 6.1" 155mm 9.05" 230mm

CUT HOLE SIZE: 3%"

#### **Product Name**

NCIC1 ---- 35-C: 3.5" Line Voltage Insulated New Construction

# **Product Specification**

Base: E26 Size (inch): 3.5

Input Voltage: 120V AC Output Voltage: 120V AC Push-in connector: Included