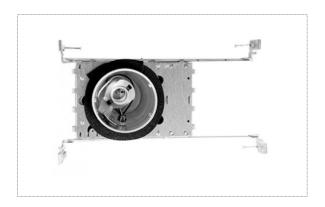

# RECESS: 4" LINE VOLTAGE INSULATED NEW CONSTRUCTION

# 6.1" 155mm 14.17"/360mm

CUT HOLE SIZE: 41/4"

#### **Product Name**

NCIC1----4--C: 4" Line Voltage Insulated New Construction

## **Product Specification**

Base: E26 Size (inch): 4

Input Voltage: 120V AC Output Voltage: 120V AC Push-in connector: Included

## **Advantages**

High Quality Construction
Detachable Sockets
Vertical & Horizontal Mounting Brackets
Heavy Duty Door for Electrical Box