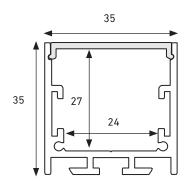

# DIMENSIONS (in MM)

# **EXS024 ALUMINUM PROFILE**

# SURFACE MOUNT/SUSPENDED PROFILE