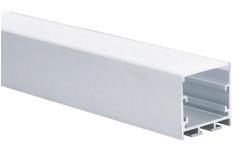

# **EXS024 ALUMINUM PROFILE**

# SURFACE MOUNT/SUSPENDED PROFILE

#### **DESCRIPTION**

Versatile extrusion that can be mounted on walls, ceilings or to be hung for suspended lighting effect. 2.5 meters in length. Made with high quality anodized aluminum.

## **FEATURES**

- Dot free frosted lens to pair with Luminiz LED strip
- Extrusion acts as heatsink, increasing the lifespan of LED strip
- Includes end caps and surface mount clips. To suspend, use EXAC (not included)
- Fits 2 single strips of LED