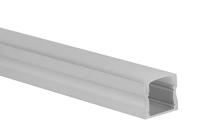

# EXSO21 ALUMINUM PROFILE

SURFACE MOUNT PROFILE

### **DESCRIPTION**

Versatile extrusion that can be mounted on walls, ceilings or to be hung for suspended lighting effect. 2 meters in length. Made with high quality anodized aluminum.

# **FEATURES**

- · Dot free frosted lens to pair with Luminiz strip
- Extrusion acts as heatsink, thus increasing the lifespan of LED strip
- · Includes end caps and surface mount clips. To suspend, use Z38 and Z39 clips (not included)