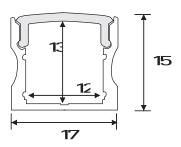

# DIMENSIONS (in MM)



# **ACCESSORIES**



Endcaps

EXECS023



Brackets/Clips

EXCL01

# EXSO21 ALUMINUM PROFILE

SURFACE MOUNT PROFILE

### **DESCRIPTION**

Versatile extrusion that can be mounted on walls, ceilings or to be hung for suspended lighting effect. 2 meters in length. Made with high quality anodized aluminum.

# **FEATURES**

- · Dot free frosted lens to pair with Luminiz strip
- Extrusion acts as heatsink, thus increasing the lifespan of LED strip
- · Includes end caps and surface mount clips. To suspend, use Z38 and Z39 clips (not included)

### **APPLICATIONS**

Interior lighting, undercabinet lighting, showcase lighting, suspended light fixture, ceilings and walls