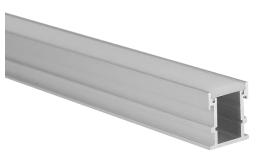

# EXF029 ALUMINUM PROFILE

## RECESSED INGROUND PROFILE

#### **DESCRIPTION**

Stylish line of light. 2 meters in length. Made from high quality anodized aluminum. For protection against moisture, extrusion is to be sealed with silicone or sealant. For added protection, use IP68(waterproof) LED strip.