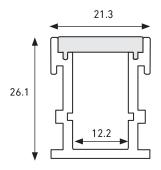

# DIMENSIONS (in MM)



#### **ACCESSORIES**







Brackets/Clips

EXCL06

# EXF029 ALUMINUM PROFILE

## RECESSED INGROUND PROFILE

#### **DESCRIPTION**

Stylish line of light. 2 meters in length. Made from high quality anodized aluminum. For protection against moisture, extrusion is to be sealed with silicone or sealant. For added protection, use IP68(waterproof) LED strip.

## **FEATURES**

- · Dot free frosted lens to pair with Luminiz LED strip
- · Extrusion acts as heatsink, increasing the lifespan of LED strip
- · Includes lens and end caps
- Ability to withstand heavy objects due to its heavy duty lens and rugged design

#### **APPLICATIONS**

Floor lighting, driveway lighting, walkway lighting, garage lighting, garden/landscape lighting