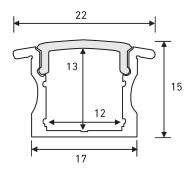

## DIMENSIONS (in MM)



# **ACCESSORIES**



Endcaps

EXECF021



Brackets/Clips

EXCL01

# EXF021 ALUMINUM PROFILE

## RECESSED PROFILE

### **DESCRIPTION**

Discreet and stylish line of light. 2 meters in length, compact and versatile. Made from high quality anodized aluminum.

## **FEATURES**

- · Dot free frosted lens to pair with Luminiz LED strip
- · Edge allows recessed installation.
- · Visible guidelines for easy installation
- · Includes lens, end caps and clips.
- · Increases the lifespan of the LED strip

### **APPLICATIONS**

Interior lighting, cabinets, stairs, glass cases, decorative dry wall ceilings and walls, floors, retail & store front windows