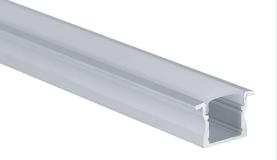

# EXF021 ALUMINUM PROFILE

## RECESSED PROFILE

### **DESCRIPTION**

Discreet and stylish line of light. 2 meters in length, compact and versatile. Made from high quality anodized aluminum.