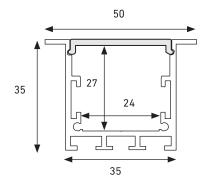

### DIMENSIONS (in MM)



## **ACCESSORIES**

Endcaps



EXCL08

Brackets/Clips

EXBR180

L-Extension

EXLEX01

T-Extension

EXTEX01



**Cross Extension** 

EXXEX01

# **EXF0214 ALUMINUM PROFILE**

### RECESSED PROFILE

#### **DESCRIPTION**

Create lines of light in walls and ceilings. Can be used with 2 strips of LED strip to create primary light source. 2.5 meters in length. Made with high quality anodized aluminum.

### **FEATURES**

- Dot free frosted lens to pair with Luminiz LED strip
- Extrusion acts as heatsink, thus increasing the lifespan of LED strip
- Includes lens and end caps

#### **APPLICATIONS**

Interior lighting, ceilings and walls. Suitable for residential and commercial spaces