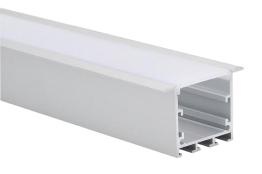

# **EXF0214 ALUMINUM PROFILE**

### RECESSED PROFILE

#### **DESCRIPTION**

Create lines of light in walls and ceilings. Can be used with 2 strips of LED strip to create primary light source. 2.5 meters in length. Made with high quality anodized aluminum.

### **FEATURES**

- Dot free frosted lens to pair with Luminiz LED strip
- Extrusion acts as heatsink, thus increasing the lifespan of LED strip
- Includes lens and end caps