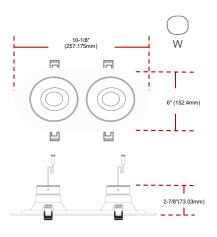

# <mark>NEXTG</mark>EN

16

CUT HOLE 9" X 4"

## OUTER TRIM: TN21340---WH

Tilt Angle: 30°

Materiel Die Cast Aluminum

Spring Clips

# LED MODULE: **NG---40300** (3000K) | (X2)

Power: 18W

LED Type: Bridgelux COB

Frequency: 60Hz Luminance: 1440lm

Voltage IN (Module): 18 - 32V DC Voltage IN (Driver) 100 -175V AC

CRI: >80

CCT: 3000K (Available in 4000K & 5000K)

Lifespan: 25000 hours Beam Angle: 40°