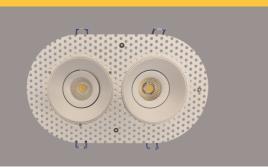

# <mark>NEXTG</mark>EN

16

CUT HOLE 9" X 4"

# **TRIMLESS**

## OUTER TRIM: TN21340---WH

Tilt Angle: 30°

Materiel Die Cast Aluminum

Spring Clips

# LED MODULE: **NG---40300** (3000K) | (X2)

Power: 18W

LED Type: Bridgelux COB

Frequency: 60Hz Luminance: 1440lm

Voltage IN (Module): 18 - 32V DC Voltage IN (Driver) 100 -175V AC

CRI: >80

CCT: 3000K (Available in 4000K & 5000K)