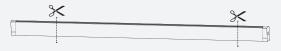

Maximum Weight: 25kg per section \*When using the sensor operated system, use fixture with sensor first in circuit.

#### **Driver Specifications**

Class 2 Power Unit

Input: 120V AC | 60Hz | 0.3A | 35W

Output: 24V DC | Total 1.25A | Constant Current

Power: 30W

60W

Input: 120V AC | 60Hz | 0.585A | 67W

Output: 24V DC | Total 2.5A | Constant Current

Power: 60W

### **EATURES**











## RTIFICATES







# **MODEL NUMBERS:**

WITH SENSOR

HG10202300BK -- (WITH SENSOR | 2FT) HG10203300BK -- (WITH SENSOR | 3FT) HG10204300BK -- (WITH SENSOR | 4FT)



#### WITHOUT SENSOR

HG10101300BK -- (WITHOUT SENSOR | 1FT) HG10102300BK -- (WITHOUT SENSOR | 2FT) HG10103300BK -- (WITHOUT SENSOR | 3FT) HG10104300BK -- (WITHOUT SENSOR | 4FT)



#### CUTTABLE

HG10301300BK -- (WITHOUT SENSOR | 1FT)



## **ACCESSORIES**

AC12001





**End Hanger Brackets** 

Mid Hanger Brackets

AC12007







Class 2: 30W Driver

Class 2: 60W Driver