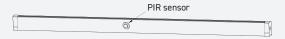

## **MODEL NUMBERS:**

WITH SENSOR

HG10202300BK -- (WITH SENSOR | 2FT) HG10203300BK -- (WITH SENSOR | 3FT) HG10204300BK -- (WITH SENSOR | 4FT)