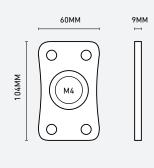

## **FEATURES**

Remote Control

- Working voltage DC3V(Battery CR2032)
- Working Frequency 433.92 MHz
- Remote Distance 40-50m
- Working Temp. -20°~55°
- Dimensions L104×W60×H9mm
- Weight (N.W.) 42g

M4-5A CV Receiving controller