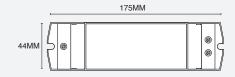

- Power input DC12V-DC24V
- Max Current load 5A ×4CH Max 20A
- Max Output power 480W(24V)
- Working Temp. -30°~55°
- Dimensions L175×W44×H30(mm)
- Weight (N.W.) 125g