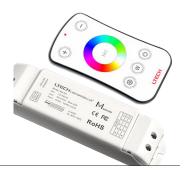

# CTTL03RGBW

The Mini LTech RGBW controller gives a high levels of greyscale per RGB, making the colors of your RGB+W stripled light more gentle, dynamic, rich and colorful. The receiver has 7 different functions so that the client can experience the control of dimming and specific color temperature without compromising on performance.

### **FEATURES**

- Automatically adapt to LED light which works from DC12V-24V
- 4096 levels of grey scale per RGB, even & smooth for color gradual changes, without any flashes
- 16/32 fantastic modes such as color smooth , color skipping, horserace, strobe, etc
- Can stop at static single color, speed & brightness adjustable at pause status
- Working with power repeater to expand power output unlimitedly