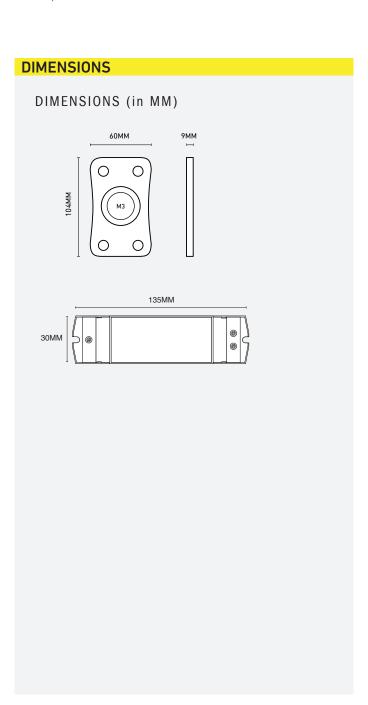

## Remote Control

- Working voltage DC3V(Battery CR2032)
- Working Frequency 433.92 MHz
- Remote Distance 40-50m
- Working Temp. -20°~55°
- Dimensions L104×W60×H9mm
- Weight (N.W.) 42g

# M3-3A Receiving controller

- Power input DC12V-DC24V
- Max Current load Max 3A ×3CH
- Max Output power 108W/216W (12V/24V)
- Working Temp. -30°~55°
- Dimensions L135×W30×H20mm
- Weight (N.W.) 47g