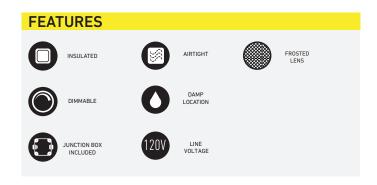

## **Product Specification**

LED Type: SMD2835 Voltage IN: 120V AC Frequency: 60Hz Power: 6W Lumens: 450lm Power Factor: ≥0.9

Color Rendering Index: >80 Color Temperature: 3000K Lifespan: 50000 hours Beam Angle: 110° Dimmable: Yes

Dimming Range: 10%-100%

**DIMENSIONS** 

(65mm)