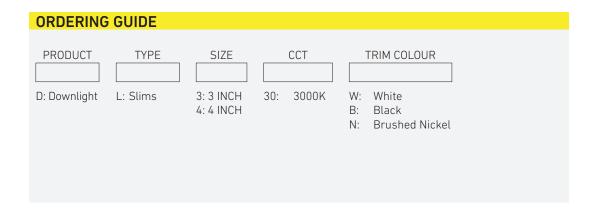

# 3" SLIMS RECESSED

## 3" SLIMS RECESSED

Our brand new 3" Slims Recessed Downlight is packed with incredible features all in a small slim body. It delivers up to an incredible 450 lumens and has a lifespan of up to 50,000 hours. Available in 3 different trims, it is ideal for a variety of recessed lighting applications.

## **Product Specification**

LED Type: SMD2835 Voltage IN: 120V AC Frequency: 60Hz Power: 6W Lumens: 450lm Power Factor: ≥0.9

Color Rendering Index: >80 Color Temperature: 3000K Lifespan: 50000 hours Beam Angle: 110° Dimmable: Yes