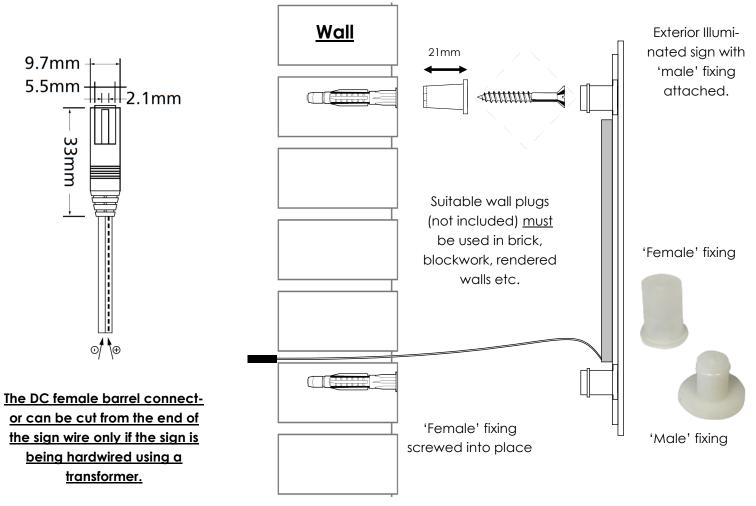

## WALL FOR INSTALLATION MUST BE FLAT/LEVEL

Using a scrap sheet of cardboard or paper and a soft under surface, push your sign (fixing points facing down) into the paper to form indents. Or carefully measure the holes centres from the small points on the male fixings.

Use your paper template to transfer the hole centres for the fixing points onto the level wall, all fixing points must be used and accurate.

Drill suitable hole and insert wall plug (wall plug not included)

Using stainless steel screws, attach the 'female' plastic fixings into place on the wall (use white acrylic spacers as required to obtain the same depth as the brushed steel stand off corner bolt).

## AN ELECTRIC DRILL OR SCREWDRIVER IS NOT RECOMMENDED

Align the fixings and push the sign into place, listen for the click.

It is essential these instructions for installation are followed, deviation from them will result in any warranty being void.