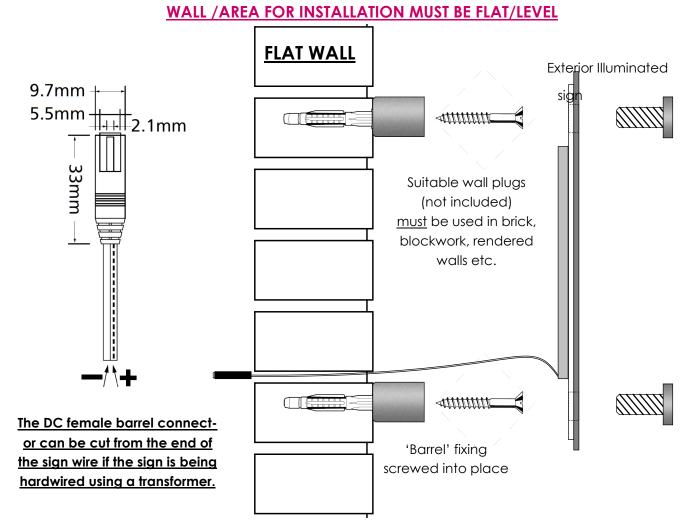

## ILLUMINATED PLAQUES—TRANSFORMERS MUST BE INSTALLED BY A QUALIFIED ELECTRICIAN

Measure hole centres on the sign.

Mark holes centres accurately on the wall.

Drill suitable hole for wall plugs\*\* and insert them.

Attach barrel section of the stand off mounts, using screws provided.

Place the sign over the barrels and align holes.

Screw cap section into place through the sign to secure.

Holes for the power cable shown can be positioned behind the sign.