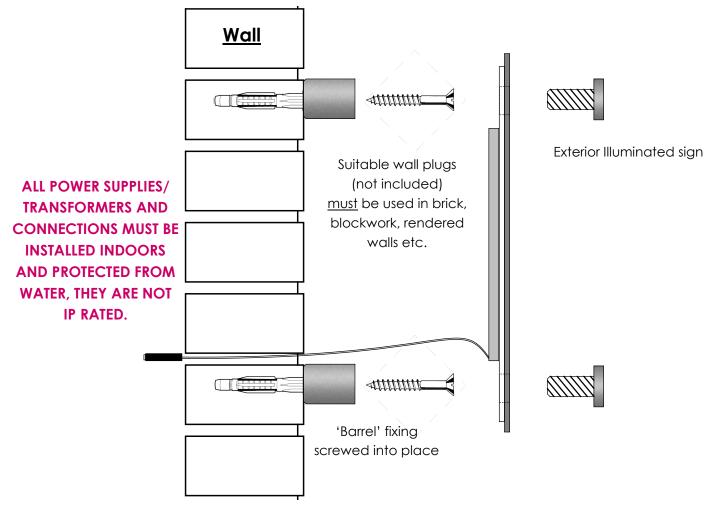

## XL ILLUMINATED PLAQUES—TRANSFORMERS MUST BE INSTALLED BY A QUALIFIED ELECTRICIAN

Measure hole centres on the sign.

Mark holes centres accurately on the wall.

Drill suitable hole for wall plugs\*\* and insert them.

Attach barrel section of the stand off mounts, using screws provided.

Place the sign over the barrels and align holes.

Screw cap section into place through the sign to secure.

It is essential these instructions for installation are followed, deviation from them will result in any warranty being void.

## TRANSFORMERS MUST BE INSTALLED BY A QUALIFIED ELECTRICIAN ALL POWER PLUGS/TRANSFORMERS AND CONNECTIONS MUST BE INSTALLED INDOORS AND PROTECTED FROM WATER, THEY ARE NOT IP RATED.