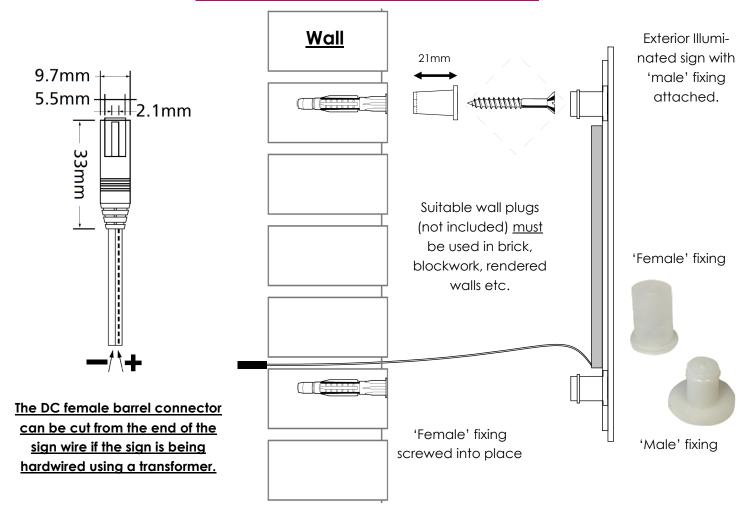

## WALL FOR INSTALLATION MUST BE FLAT/LEVEL

Using a scrap sheet of cardboard or paper and a soft under surface, push your sign (fixing points facing down) into the paper to form indents. Or carefully measure the holes centres from the small points on the male fixings.

Use your paper template to transfer the hole centres for the fixing points onto the level wall, all fixing points must be used and accurate.

Drill suitable hole and insert wall plug (wall plug not included)

Using stainless steel screws, attach the 'female' plastic fixings into place on the wall.

## DO NOT OVERTIGHTEN AND DAMAGE FEMALE FIXINGS, AN ELECTRIC DRILL OR SCREWDRIVER IS NOT RECOMMENDED

Align the fixings and push the sign into place, listen for the click.

It is essential these instructions for installation are followed, deviation from them will result in any warranty being void.