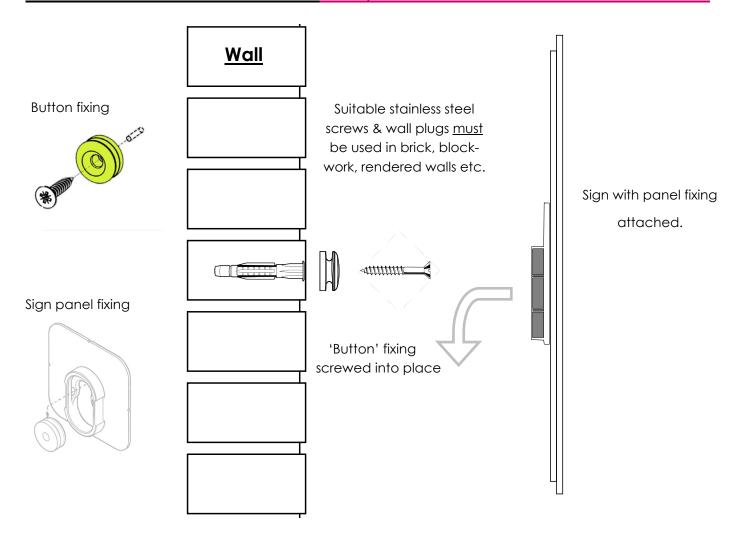

## INVISIBLE FIXINGS BUTTON TYPE—WALL/INSTALLATION SURFACE MUST BE FLAT

Carefully measure the hole centres using the sign back.

Transfer the hole centres onto the wall. It's important these are accurate.

Drill a suitable hole and insert wall plug (wall plug not included).

Using the stainless steel screws, attach the 'button' fixings into place on the wall.

## DO NOT OVERTIGHTEN AND DAMAGE BUTTON FIXINGS, AN ELECTRIC DRILL OR SCREWDRIVER IS NOT RECOMMENDED

Align the fixings and push the sign over the button and then downwards into place, listen for the click.