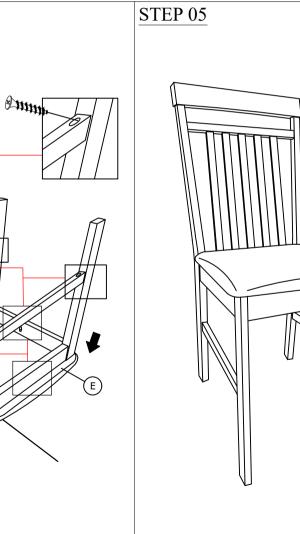

## ASSEMBLY INSTRUCTIONS

Read this instruction carefully. See hardwre and Furniture part list for guidance.

Be sure all parts are complate, before you assemble. Pace all wooden prevent from being scratched. Follow the figure to start assembling.

CAUTIONS: 1. Do not FULLY- TIGHTEN the nut or bolt until all nut and bolt is ready assembled. 2. Do not OVER - TIGHTEN the nut or bolt avoid causing damages to the thread. 3. Keep all hardware parts out of reach of children.

NOTE: THE LIST AND QUANTITY SHOWN ARE FOR 1 UNIT ASSEMBLY.

| HARDWARE LIST |                        |          |       |
|---------------|------------------------|----------|-------|
| ITEM          | DESCRIPTION            |          | QTY   |
| 1             | WOOD DOWEL M8 x 30 MM  |          | 4 PCS |
| 2             | JCBC SCREW M6 x 50 MM  | ()       | 6 PCS |
| 3             | SPRING WASHER M6       | 0        | 6 PCS |
| 4             | FLAT WASHER M6 x 13 MM | 0        | 6 PCS |
| 5             | ALLEN KEY M4           |          | 1 PC  |
| 6             | CSK SCREW M4 x 32 MM   | <b>•</b> | 7 PCS |