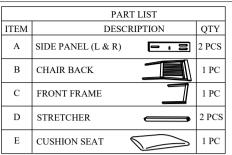

NOTE: THE LIST AND QUANTITY SHOWN ARE FOR 1 UNIT ASSEMBLY.

| HARDWARE LIST |                        |          |       |
|---------------|------------------------|----------|-------|
| ITEM          | DESCRIPTION            |          | QTY   |
| 1             | WOOD DOWEL M8 x 30 MM  |          | 4 PCS |
| 2             | JCBC SCREW M6 x 50 MM  | ()       | 6 PCS |
| 3             | SPRING WASHER M6       | 0        | 6 PCS |
| 4             | FLAT WASHER M6 x 13 MM | 0        | 6 PCS |
| 5             | ALLEN KEY M4           |          | 1 PC  |
| 6             | CSK SCREW M4 x 32 MM   | <b>•</b> | 7 PCS |