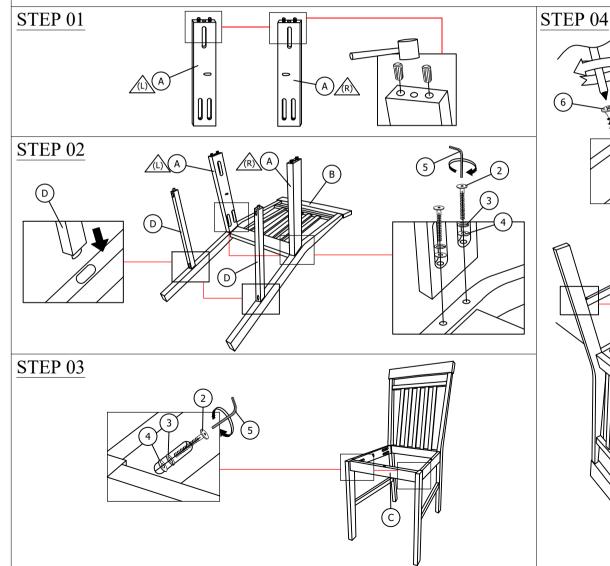

## ASSEMBLY INSTRUCTIONS

Read this instruction carefully. See hardwre and Furniture part list for guidance.

Be sure all parts are complate, before you assemble. Pace all wooden prevent from being scratched. Follow the figure to start assembling.

CAUTIONS: 1. Do not FULLY- TIGHTEN the nut or bolt until all nut and bolt is ready assembled. 2. Do not OVER - TIGHTEN the nut or bolt avoid causing damages to the thread. 3. Keep all hardware parts out of reach of children.

NOTE: THE LIST AND QUANTITY SHOWN ARE FOR 1 UNIT ASSEMBLY.

| HARDWARE LIST |                        |          |       |
|---------------|------------------------|----------|-------|
| ITEM          | DESCRIPTION            |          | QTY   |
| 1             | WOOD DOWEL M8 x 30 MM  |          | 4 PCS |
| 2             | JCBC SCREW M6 x 50 MM  | ()       | 6 PCS |
| 3             | SPRING WASHER M6       | 0        | 6 PCS |
| 4             | FLAT WASHER M6 x 13 MM | 0        | 6 PCS |
| 5             | ALLEN KEY M4           |          | 1 PC  |
| 6             | CSK SCREW M4 x 32 MM   | <b>•</b> | 7 PCS |