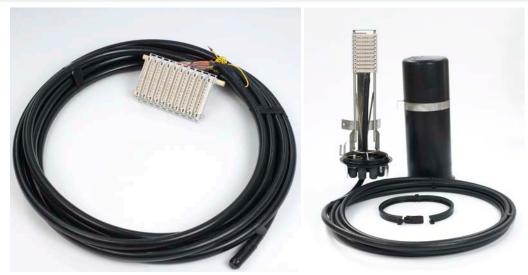

## **Product Description**

Overhead distribution domes are pre-terminated, therefore have all quality control checks performed prior to deployment in the access network. This is a reliable solution

The Dome Closure is moisture resistant and Modular connectors are fitted inside the terminal unit providing a cost effective solution in populating the subscriber terminal boxes to whatever pair count is required rather than pre-tailed terminal blocks. The drop wire modular connector system incorporates both over voltage and over current capabilities as well as providing remote test access

The pre-terminated cables can also be installed in Cabinets, therefore minimizing installation times.