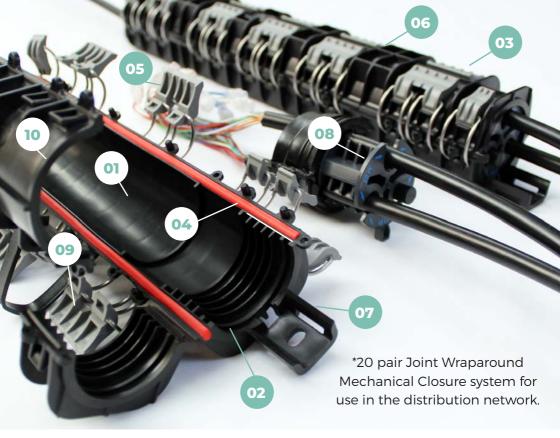

## **DexMech Small Features**

- 01 Closure suitable for construction or maintenance
- 02 Bespoke cable retention and sealing system
- **03** Cap ended and in-line versions
- 04 For installation, no tools or material required for sealing
- 05 User friendly install with a low number of steps required
- 06 Compact and suitable for confined install conditions
- 07 Integrated mounting brackets for walls, poles or UG joint box no.2
- 08 Comprehensive range of cable configurations using wedges
- 09 User-friendly touch points include ergonomic clips
- 10 Meets Operational & Acceptance testing in accordance with BT Engineering specification LN 686 Issue 2 18th October 2004

© Copyright Dexgreen February 2019

01 Closure suitable for construction or maintenance

02 Bespoke cable retention and sealing system

© Copyright Dexgreen February 2019

03 Cap ended and in-line versions

04 For installation, no tools or material required for sealing

05 User friendly install with a low number of steps required

**06** Compact and suitable for confined install conditions

07 Integrated mounting brackets for walls, poles or UG joint box no.2

**08** Comprehensive range of cable configurations using wedges

09 User-friendly touch points include ergonomic clips

10 Meets Operational & Acceptance testing in accordance with BT Engineering specification LN 686 Issue 2 18th October 2004