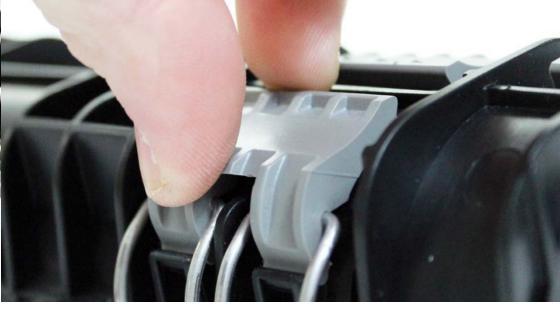

## **DexMech Small Features**

- 01 Closure suitable for construction or maintenance
- 02 Bespoke cable retention and sealing system
- **03** Cap ended and in-line versions
- 04 For installation, no tools or material required for sealing
- 05 User friendly install with a low number of steps required
- 06 Compact and suitable for confined install conditions
- 07 Integrated mounting brackets for walls, poles or UG joint box no.2
- 08 Comprehensive range of cable configurations using wedges
- 09 User-friendly touch points include ergonomic clips
- 10 Meets Operational & Acceptance testing in accordance with BT Engineering specification LN 686 Issue 2 18th October 2004

09 User-friendly touch points include ergonomic clips

10 Meets Operational & Acceptance testing in accordance with BT Engineering specification LN 686 Issue 2 18th October 2004