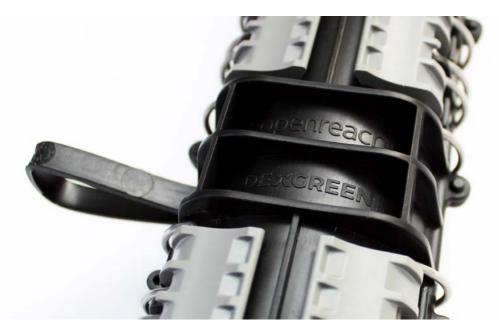

## **DexMech Small Features**

- 01 Closure suitable for construction or maintenance
- 02 Bespoke cable retention and sealing system
- **03** Cap ended and in-line versions
- 04 For installation, no tools or material required for sealing
- 05 User friendly install with a low number of steps required
- 06 Compact and suitable for confined install conditions
- 07 Integrated mounting brackets for walls, poles or UG joint box no.2
- 08 Comprehensive range of cable configurations using wedges
- 09 User-friendly touch points include ergonomic clips
- 10 Meets Operational & Acceptance testing in accordance with BT Engineering specification LN 686 Issue 2 18th October 2004

© Copyright Dexgreen February 2019

01 Closure suitable for construction or maintenance

02 Bespoke cable retention and sealing system

© Copyright Dexgreen February 2019

03 Cap ended and in-line versions

04 For installation, no tools or material required for sealing