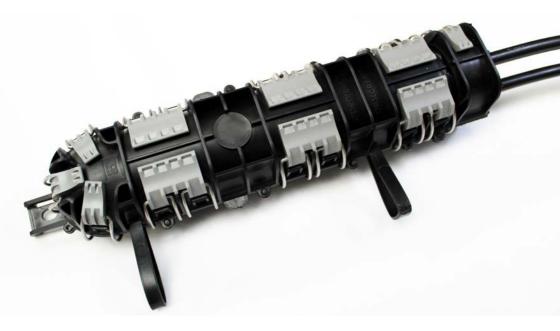

09 User-friendly touch points include ergonomic clips

10 Meets Operational & Acceptance testing in accordance with BT Engineering specification LN 686 Issue 2 18th October 2004