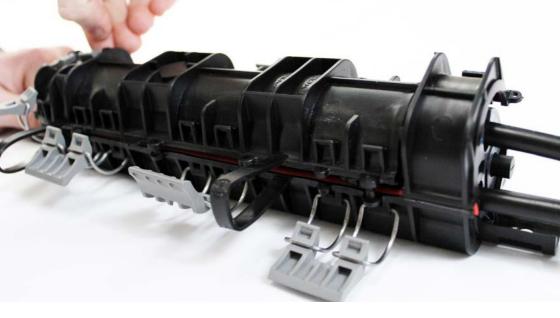

05 User friendly install with a low number of steps required

**06** Compact and suitable for confined install conditions

07 Integrated mounting brackets for walls, poles or UG joint box no.2

**08** Comprehensive range of cable configurations using wedges

09 User-friendly touch points include ergonomic clips

10 Meets Operational & Acceptance testing in accordance with BT Engineering specification LN 686 Issue 2 18th October 2004