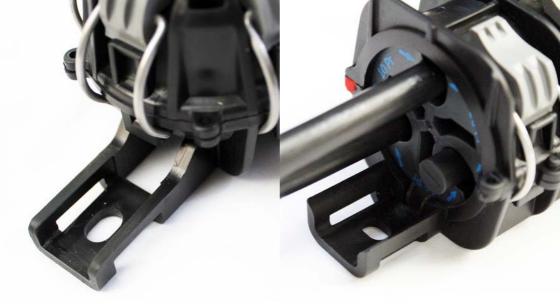

## **DexMech Small Features**

- 01 Closure suitable for construction or maintenance
- 02 Bespoke cable retention and sealing system
- **03** Cap ended and in-line versions
- 04 For installation, no tools or material required for sealing
- 05 User friendly install with a low number of steps required
- 06 Compact and suitable for confined install conditions
- 07 Integrated mounting brackets for walls, poles or UG joint box no.2
- 08 Comprehensive range of cable configurations using wedges
- 09 User-friendly touch points include ergonomic clips
- 10 Meets Operational & Acceptance testing in accordance with BT Engineering specification LN 686 Issue 2 18th October 2004

05 User friendly install with a low number of steps required

**06** Compact and suitable for confined install conditions

07 Integrated mounting brackets for walls, poles or UG joint box no.2

**08** Comprehensive range of cable configurations using wedges