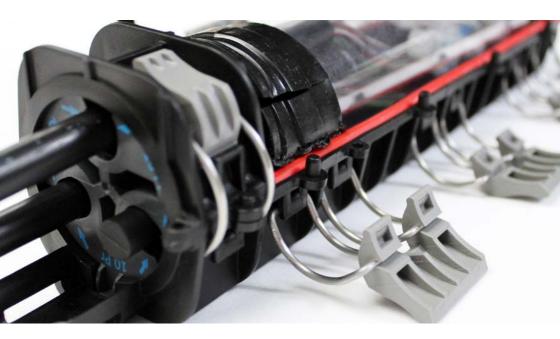

05 User friendly install with a low number of steps required

**06** Compact and suitable for confined install conditions

07 Integrated mounting brackets for walls, poles or UG joint box no.2

**08** Comprehensive range of cable configurations using wedges