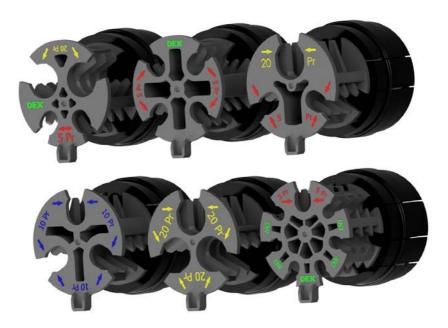

## **DexMech Small Features**

- 01 Closure suitable for construction or maintenance
- 02 Bespoke cable retention and sealing system
- **03** Cap ended and in-line versions
- 04 For installation, no tools or material required for sealing
- 05 User friendly install with a low number of steps required
- 06 Compact and suitable for confined install conditions
- 07 Integrated mounting brackets for walls, poles or UG joint box no.2
- 08 Comprehensive range of cable configurations using wedges
- 09 User-friendly touch points include ergonomic clips
- 10 Meets Operational & Acceptance testing in accordance with BT Engineering specification LN 686 Issue 2 18th October 2004

05 User friendly install with a low number of steps required

**06** Compact and suitable for confined install conditions

07 Integrated mounting brackets for walls, poles or UG joint box no.2

**08** Comprehensive range of cable configurations using wedges