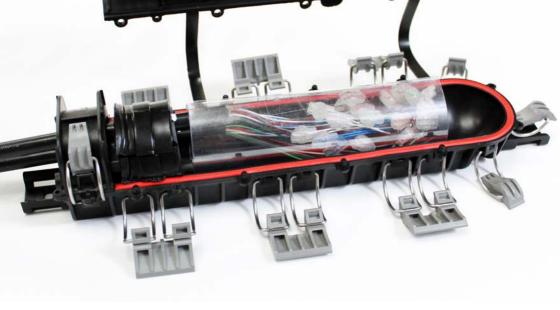

## **DexMech Small Features**

- 01 Closure suitable for construction or maintenance
- 02 Bespoke cable retention and sealing system
- **03** Cap ended and in-line versions
- 04 For installation, no tools or material required for sealing
- 05 User friendly install with a low number of steps required
- 06 Compact and suitable for confined install conditions
- 07 Integrated mounting brackets for walls, poles or UG joint box no.2
- 08 Comprehensive range of cable configurations using wedges
- 09 User-friendly touch points include ergonomic clips
- 10 Meets Operational & Acceptance testing in accordance with BT Engineering specification LN 686 Issue 2 18th October 2004