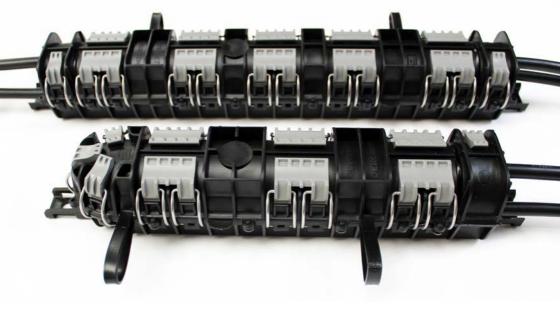

## **DexMech Small Features**

- 01 Closure suitable for construction or maintenance
- 02 Bespoke cable retention and sealing system
- **03** Cap ended and in-line versions
- 04 For installation, no tools or material required for sealing
- 05 User friendly install with a low number of steps required
- 06 Compact and suitable for confined install conditions
- 07 Integrated mounting brackets for walls, poles or UG joint box no.2
- 08 Comprehensive range of cable configurations using wedges
- 09 User-friendly touch points include ergonomic clips
- 10 Meets Operational & Acceptance testing in accordance with BT Engineering specification LN 686 Issue 2 18th October 2004

© Copyright Dexgreen February 2019

01 Closure suitable for construction or maintenance

02 Bespoke cable retention and sealing system

© Copyright Dexgreen February 2019

03 Cap ended and in-line versions

04 For installation, no tools or material required for sealing