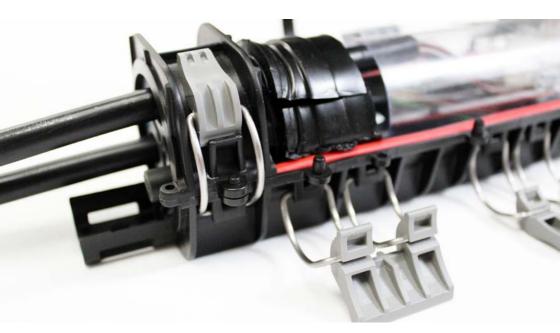

## **DexMech Small Features**

- 01 Closure suitable for construction or maintenance
- 02 Bespoke cable retention and sealing system
- **03** Cap ended and in-line versions
- 04 For installation, no tools or material required for sealing
- 05 User friendly install with a low number of steps required
- 06 Compact and suitable for confined install conditions
- 07 Integrated mounting brackets for walls, poles or UG joint box no.2
- 08 Comprehensive range of cable configurations using wedges
- 09 User-friendly touch points include ergonomic clips
- 10 Meets Operational & Acceptance testing in accordance with BT Engineering specification LN 686 Issue 2 18th October 2004