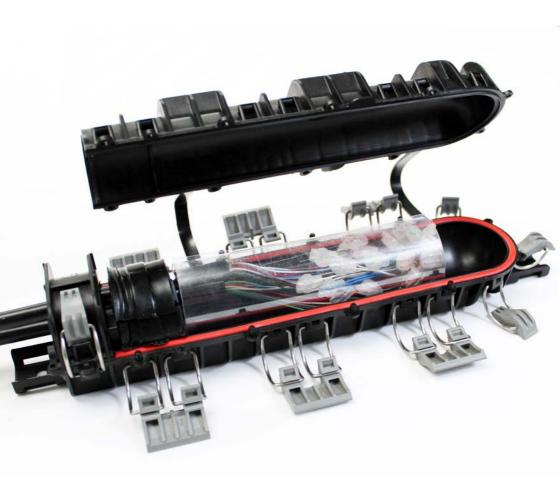

## **DexMech Small Features**

- 01 Closure suitable for construction or maintenance
- 02 Bespoke cable retention and sealing system
- **03** Cap ended and in-line versions
- 04 For installation, no tools or material required for sealing
- 05 User friendly install with a low number of steps required
- 06 Compact and suitable for confined install conditions
- 07 Integrated mounting brackets for walls, poles or UG joint box no.2
- 08 Comprehensive range of cable configurations using wedges
- 09 User-friendly touch points include ergonomic clips
- 10 Meets Operational & Acceptance testing in accordance with BT Engineering specification LN 686 Issue 2 18th October 2004