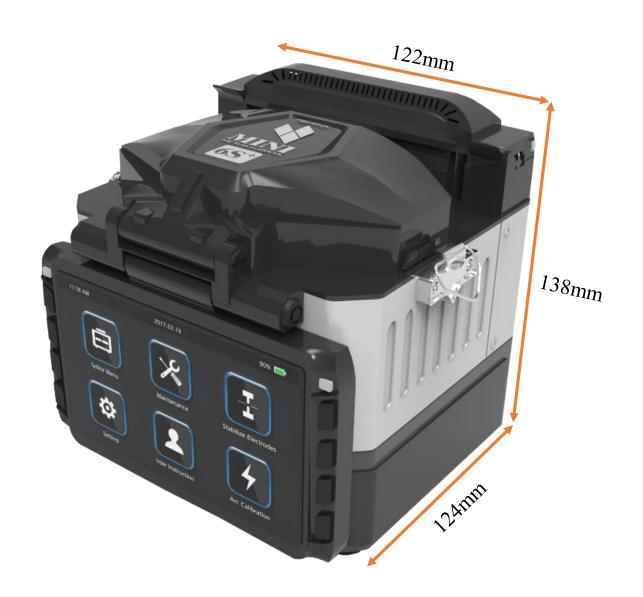

## Mini6S+

Size 122\*138\*124mm

**HD 720P LED Display** 

**Tempered Glass** 

**Graphic User Interface** 

**HD 720P LED Display** 

**Tempered Glass** 

**Graphic User Interface** 