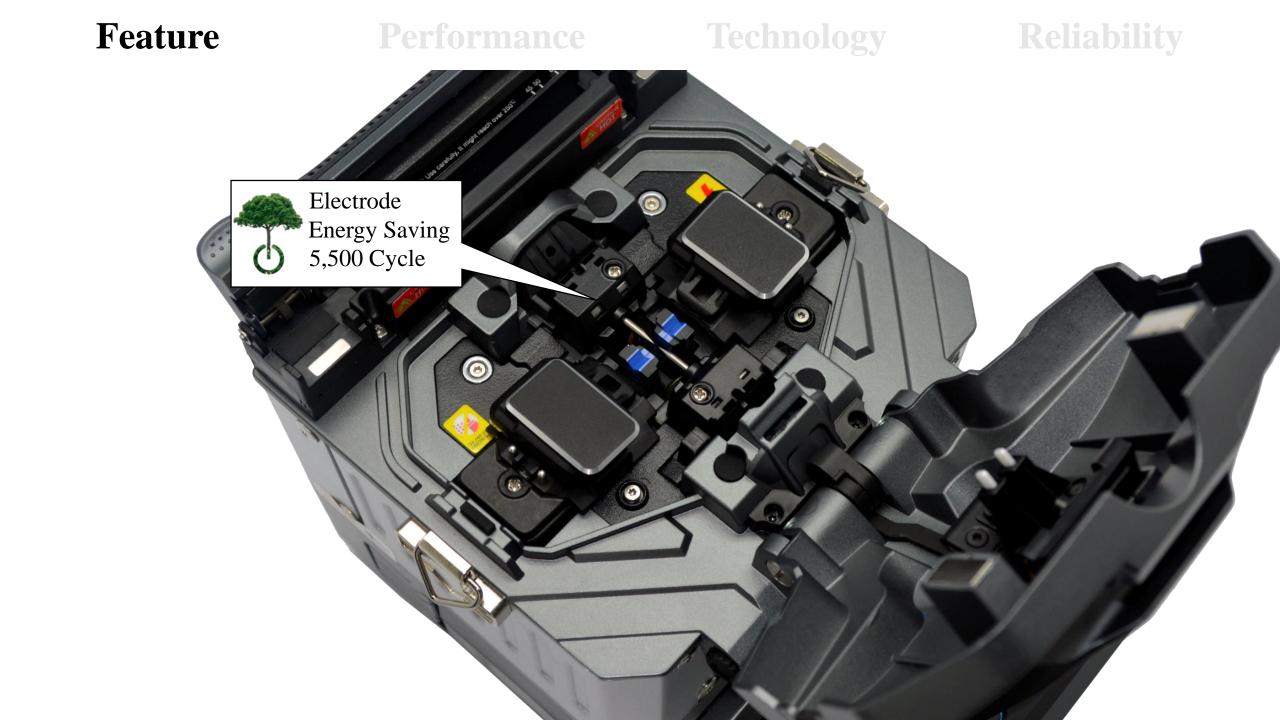

## Mini6S+





Size 122\*138\*124mm





**HD 720P LED Display** 

**Tempered Glass** 

**Graphic User Interface** 



**HD 720P LED Display** 

**Tempered Glass** 

**Graphic User Interface** 

**Auto Tilting** 



**HD 720P LED Display** 

**Tempered Glass** 

**Graphic User Interface** 

**Auto Tilting** 













2. Detachable Holder



3. SOC Holder











## Mini 6S+ PREMIUM PACKAGE

- MINI 6S+ Splicer
- 2 MINI 50G+ Cleaver
- Cleaver Softcase
- Power Cord
- USB Cable
- **6** AC Adapter
- Car Cigar Cable
- ® Cooling Tray

- Spare Electrode
- SOC Heater Block
- **11** SOC Holder
- 2 Battery Packs
- Shoulder Strap
- User Manual CD
- 15 Hand Carrying Case



Heating time: 9 sec.



Heating time: 9 sec.

Splicing time: 7 sec.



Splicing Loss: 0.01 dB





The max wind speed 15m/s

## **Performance**

**Technology** 

Reliability