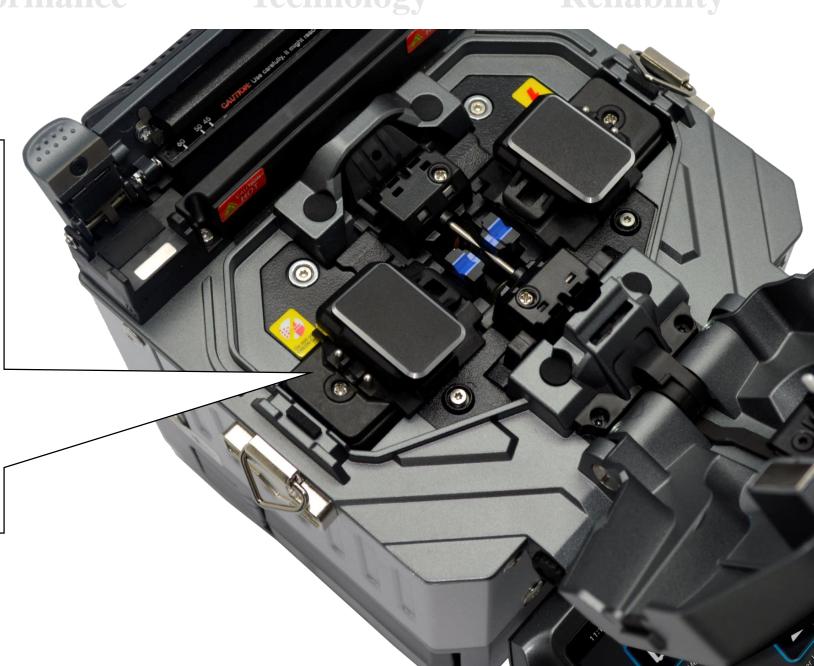

## Mini6S+





Size 122\*138\*124mm





**HD 720P LED Display** 

**Tempered Glass** 

**Graphic User Interface** 



**HD 720P LED Display** 

**Tempered Glass** 

**Graphic User Interface** 

**Auto Tilting** 



**HD 720P LED Display** 

**Tempered Glass** 

**Graphic User Interface** 

**Auto Tilting** 













2. Detachable Holder



3. SOC Holder











## Mini 6S+ PREMIUM PACKAGE

- MINI 6S+ Splicer
- 2 MINI 50G+ Cleaver
- Cleaver Softcase
- Power Cord
- USB Cable
- **6** AC Adapter
- Car Cigar Cable
- ® Cooling Tray

- Spare Electrode
- SOC Heater Block
- **11** SOC Holder
- 2 Battery Packs
- Shoulder Strap
- User Manual CD
- 15 Hand Carrying Case



Heating time: 9 sec.



Heating time: 9 sec.

Splicing time: 7 sec.



Splicing Loss: 0.01 dB





The max wind speed 15m/s

## **Performance**

**Technology** 

Reliability