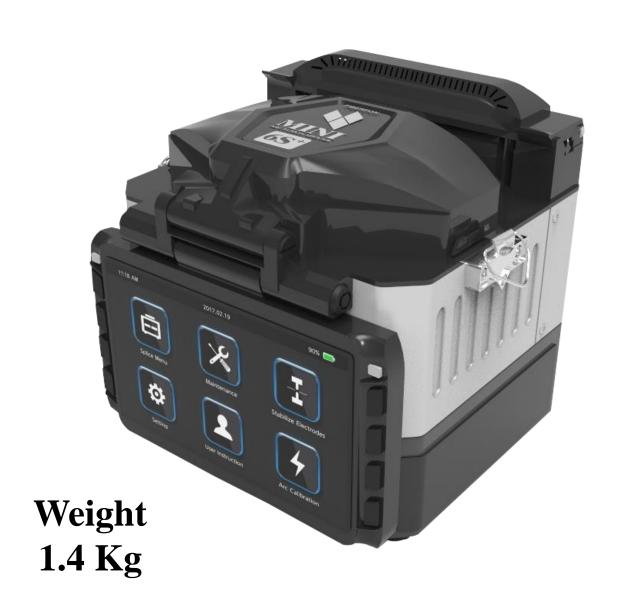

## Mini6S+

Size 122\*138\*124mm

**HD 720P LED Display** 

**Tempered Glass** 

**Graphic User Interface** 

**HD 720P LED Display** 

**Tempered Glass** 

**Graphic User Interface** 