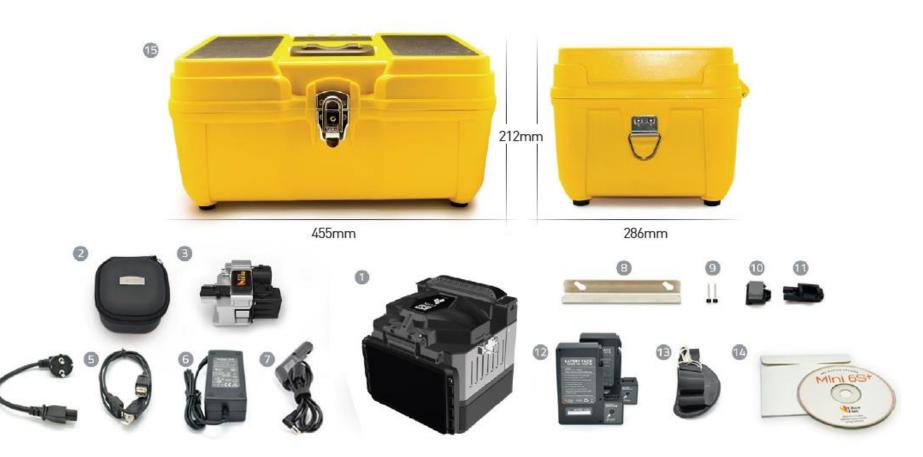

## Mini 6S+ PREMIUM PACKAGE

- MINI 6S+ Splicer
- 2 MINI 50G+ Cleaver
- Cleaver Softcase
- Power Cord
- USB Cable
- **6** AC Adapter
- Car Cigar Cable
- ® Cooling Tray

- Spare Electrode
- SOC Heater Block
- **11** SOC Holder
- 2 Battery Packs
- Shoulder Strap
- User Manual CD
- 15 Hand Carrying Case