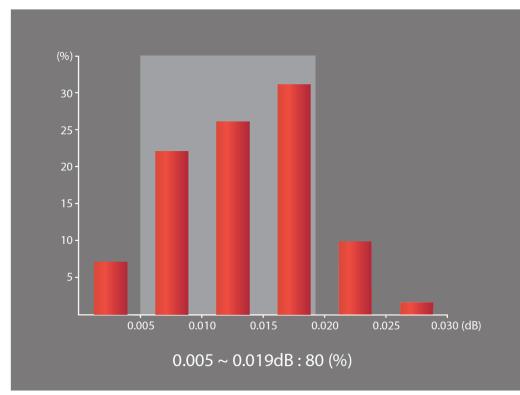

Heating time: 9 sec.

Heating time: 9 sec.

Splicing time: 7 sec.

Splicing Loss: 0.01 dB

The max wind speed 15m/s