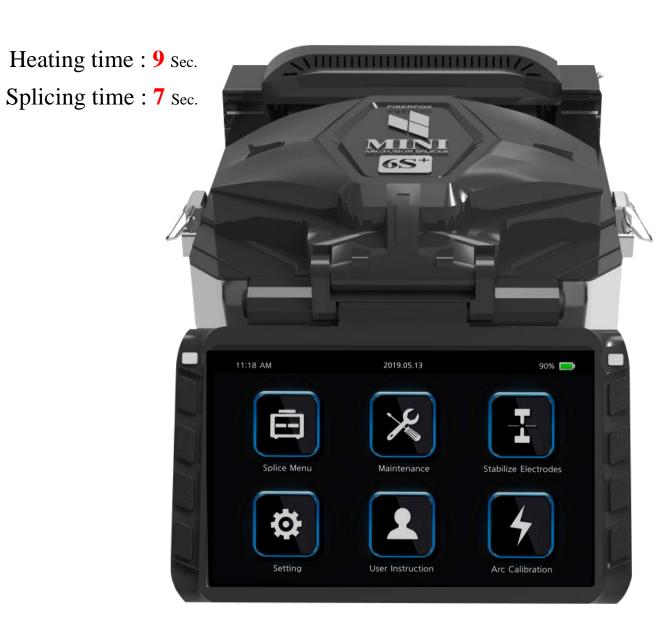

Heating time: 9 sec.

Heating time: 9 sec.

Splicing time: 7 sec.

Splicing Loss: 0.01 dB

The max wind speed 15m/s