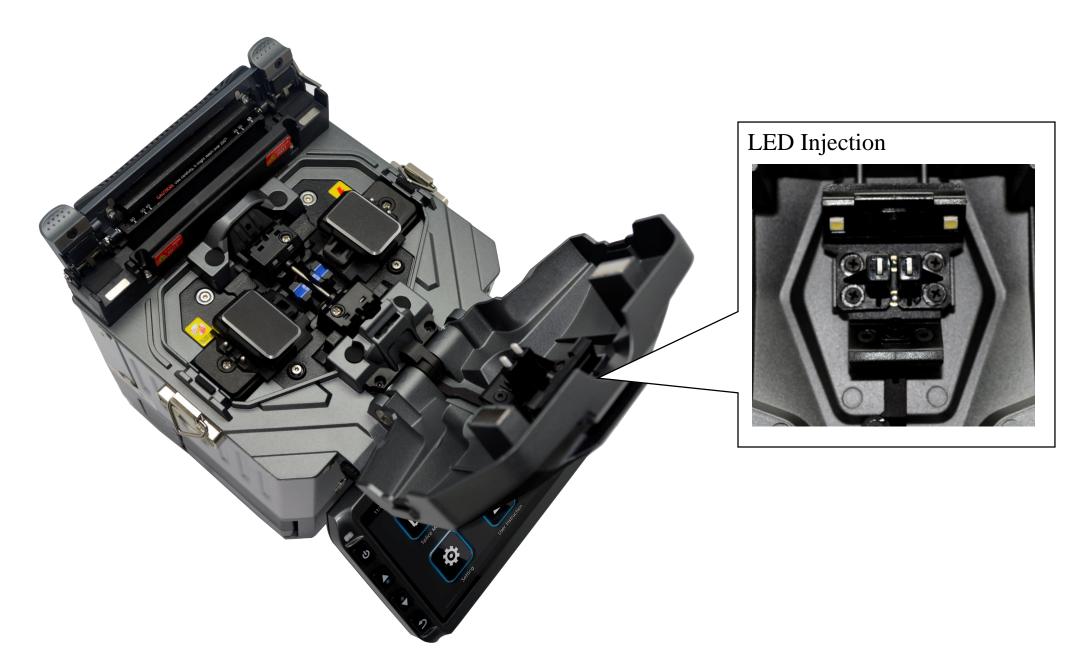

## Mini6S+





Size 122\*138\*124mm





**HD 720P LED Display** 

**Tempered Glass** 

**Graphic User Interface** 



**HD 720P LED Display** 

**Tempered Glass** 

**Graphic User Interface** 

**Auto Tilting** 



**HD 720P LED Display** 

**Tempered Glass** 

**Graphic User Interface** 

**Auto Tilting** 













2. Detachable Holder



3. SOC Holder











## Mini 6S+ PREMIUM PACKAGE

- MINI 6S+ Splicer
- 2 MINI 50G+ Cleaver
- Cleaver Softcase
- Power Cord
- USB Cable
- **6** AC Adapter
- Car Cigar Cable
- ® Cooling Tray

- Spare Electrode
- SOC Heater Block
- **11** SOC Holder
- 2 Battery Packs
- Shoulder Strap
- User Manual CD
- 15 Hand Carrying Case



Heating time: 9 sec.



Heating time: 9 sec.

Splicing time: 7 sec.



Splicing Loss: 0.01 dB





The max wind speed 15m/s

## **Performance**

**Technology** 

Reliability