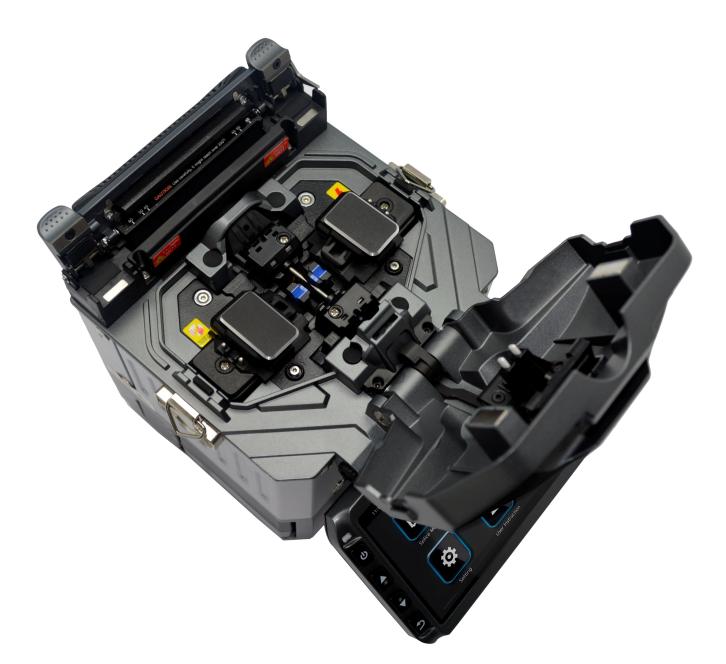

## Mini6S+

Size 122\*138\*124mm

**HD 720P LED Display** 

**Tempered Glass** 

**Graphic User Interface** 

**HD 720P LED Display** 

**Tempered Glass** 

**Graphic User Interface** 

**Auto Tilting** 

**HD 720P LED Display** 

**Tempered Glass** 

**Graphic User Interface** 

**Auto Tilting** 

2. Detachable Holder

3. SOC Holder