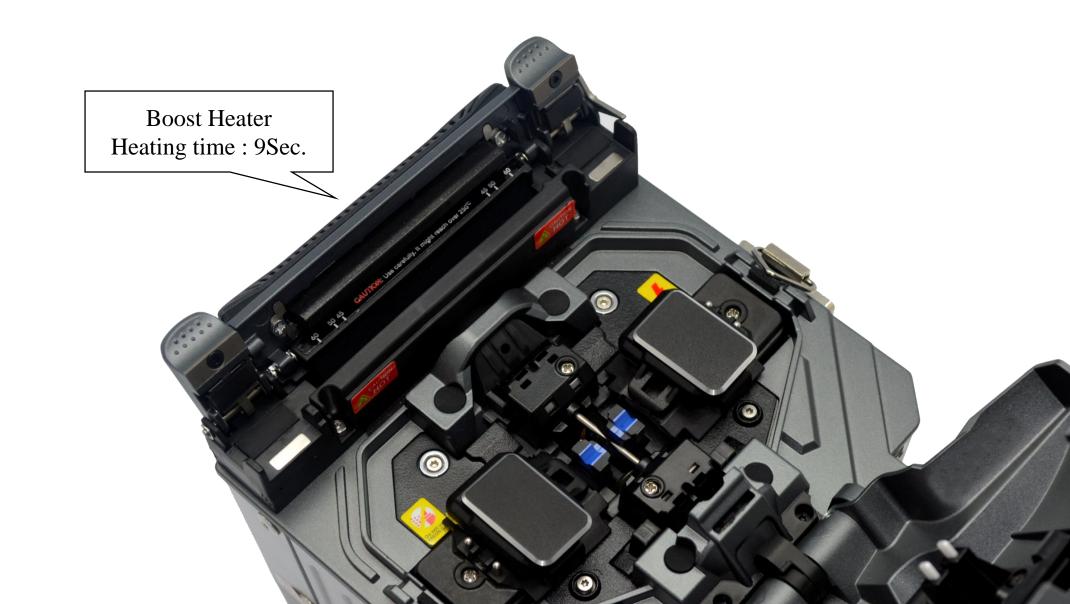

Heating time: 9 sec.

Heating time: 9 sec.

Splicing time: 7 sec.

Splicing Loss: 0.01 dB

The max wind speed 15m/s