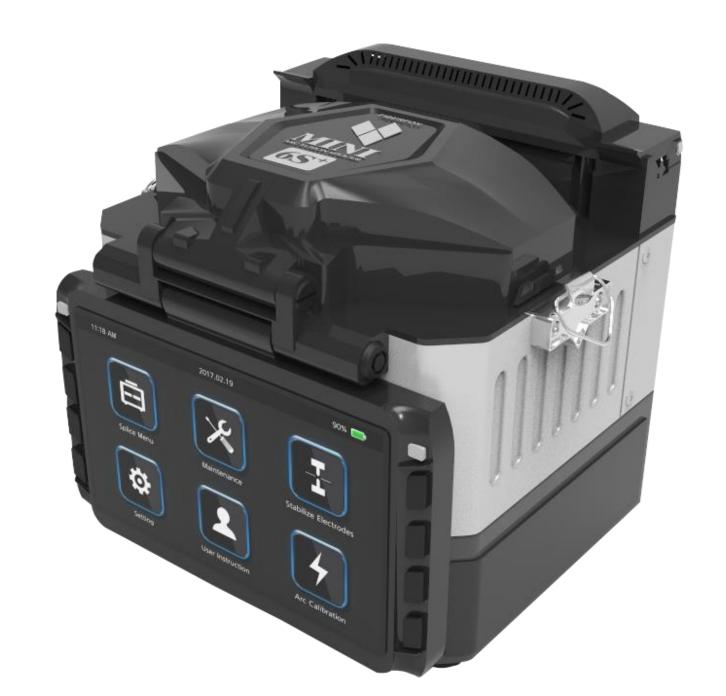

## Mini6S+

Size 122\*138\*124mm

**HD 720P LED Display** 

**Tempered Glass** 

**Graphic User Interface** 

**HD 720P LED Display** 

**Tempered Glass** 

**Graphic User Interface** 