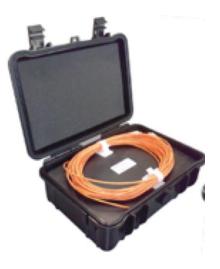

## **Fibre Optic Launch Box**

### Application

Used with OTDR instrument to inspect / test / identify faults in a long fibre cable length. This is a compact rugged cost-effective box that can be used in all environments