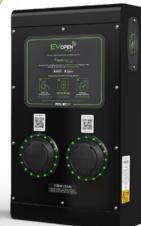

These robust charging units are available in a low cost free-to-charge format, or with OCPP back office compatibility via the EV OPENCHARGE range, allowing for a pay-to-charge solution using the EV driver's smartphone and/or via authorise-to-charge RFID card/fob.

SECURICHARGE:EV FREE TO USE 1way Charging Unit

SECURICHARGE:EV OPEN CHARGE 2way Charging Unit