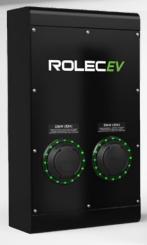

Compatible with all EVs/PHEVs, the SECURICHARGE:EV provides Mode 3 fast charging in both 3.6kW and 7.2kW, as well as SuperFast 11kW and 22kW speeds.

SECURICHARGE:EV \*\*SUPERFAST\*\*
FREE TO USE
2way Charging Unit

SECURICHARGE:EV FREE TO USE 1way Charging Unit

SECURICHARGE:EV OPEN CHARGE 2way Charging Unit