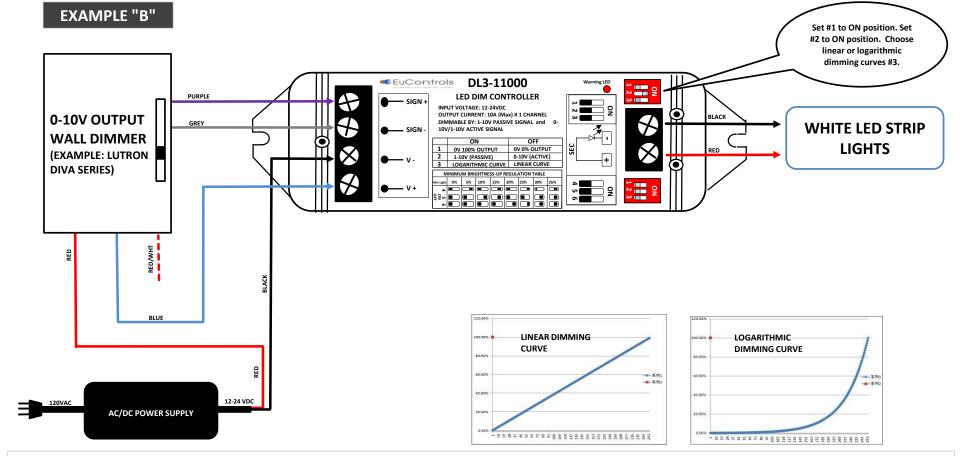

## Product Application:

The **DL3-11000** dim controller is used in conjunction with a manual dimmer and power supply to control single (1) channel LED lights and lighting strips. We recommend the <u>Eucontrols DUZ-10003</u> for full range dimming. See example "A". Some non-Eucontrol wall dimmers can be used but there is function loss, in most cases. Example "B" uses a Lutron Diva (0-10V) wall dimmer as an example. Non Eucontrols dimmers will have some degree of incompatability.

Dimensions: (L) 6.89" x (W) 2.2" x (H)1.1"

Set signal type to passive dimmer, and dimming curves with DIP switches.

WHITE LED STRIP LIGHTS

> Choose your minimum on brightness levels using #4,#5,#6 dipswitches

|    | SIGNAL CONTROL TABLE |     |     |    |     |             |        |        |                        | BRIGHTNESS CONTROL TABLE |             |    |     |    |     |    |         |                  |
|----|----------------------|-----|-----|----|-----|-------------|--------|--------|------------------------|--------------------------|-------------|----|-----|----|-----|----|---------|------------------|
|    | 1                    | 2 3 |     | 3  |     | 0-10V 0-10V |        | 0V     | Dangling Dimming Curve |                          | 1 2         |    |     | 2  | 3   |    | Minimum |                  |
| ON | OFF                  | ON  | OFF | ON | OFF | Passive     | Active | Output | Output                 | Linear                   | Logarithmic | ON | OFF | ON | OFF | ON | OFF     | Brightness Value |
|    | Х                    |     | Х   |    | Х   |             | Х      |        |                        | Х                        |             |    | Х   |    | Х   |    | Х       | 0%               |
| Х  |                      |     | Х   |    | Х   |             | Х      | Х      | Х                      | Х                        |             | Х  |     |    | Х   |    | Х       | 5%               |
|    | Х                    | Х   |     |    | Х   | Х           |        |        | Х                      | Х                        |             |    | Х   | Х  |     |    | Х       | 10%              |
| Х  |                      | Х   |     |    | Х   | Х           |        | Х      | Х                      | Х                        |             | Х  |     | Х  |     |    | Х       | 15%              |
|    | Х                    |     | Х   | Х  |     |             | Х      |        |                        |                          | Х           |    | Х   |    | Х   | Х  |         | 20%              |
| Х  |                      |     | Х   | Х  |     |             | Х      | Х      | Х                      |                          | Х           | Х  |     |    | Х   | Х  |         | 25%              |
|    | Х                    | Х   |     | Х  |     | Х           |        |        | Х                      |                          | Х           |    | Х   | Х  |     | Х  |         | 30%              |
| Х  |                      | Х   |     | Х  |     | Х           |        | Х      | Х                      |                          | Х           | Х  |     | Х  |     | Х  |         | 35%              |