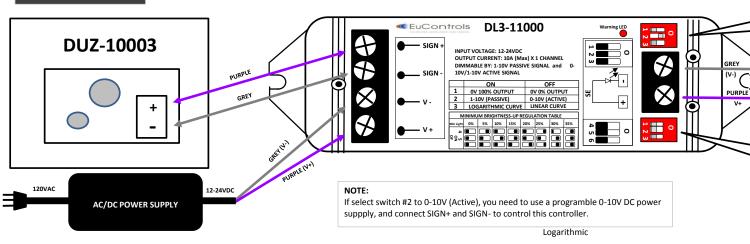

## Product Application:

The **DL3-11000** dim controller is used in conjunction with a manual dimmer and power supply to control single (1) channel LED lights and lighting strips. We recommend the <u>Eucontrols DUZ-10003</u> for full range dimming. See example "A". Some non-Eucontrol wall dimmers can be used but there is function loss, in most cases. Example "B" uses a Lutron Diva (0-10V) wall dimmer as an example. Non Eucontrols dimmers will have some degree of incompatability.

Dimensions: (L) 6.89" x (W) 2.2" x (H)1.1"

Set signal type to passive dimmer, and dimming curves with DIP switches.

WHITE LED STRIP LIGHTS

> Choose your minimum on brightness levels using #4,#5,#6 dipswitches

|    | SIGNAL CONTROL TABLE |     |     |    |     |             |        |        |                        | BRIGHTNESS CONTROL TABLE |             |    |     |    |     |    |         |                  |
|----|----------------------|-----|-----|----|-----|-------------|--------|--------|------------------------|--------------------------|-------------|----|-----|----|-----|----|---------|------------------|
|    | 1                    | 2 3 |     | 3  |     | 0-10V 0-10V |        | 0V     | Dangling Dimming Curve |                          | 1 2         |    |     | 2  | 3   |    | Minimum |                  |
| ON | OFF                  | ON  | OFF | ON | OFF | Passive     | Active | Output | Output                 | Linear                   | Logarithmic | ON | OFF | ON | OFF | ON | OFF     | Brightness Value |
|    | Х                    |     | Х   |    | Х   |             | Х      |        |                        | Х                        |             |    | Х   |    | Х   |    | Х       | 0%               |
| Х  |                      |     | Х   |    | Х   |             | Х      | Х      | Х                      | Х                        |             | Х  |     |    | Х   |    | Х       | 5%               |
|    | Х                    | Х   |     |    | Х   | Х           |        |        | Х                      | Х                        |             |    | Х   | Х  |     |    | Х       | 10%              |
| Х  |                      | Х   |     |    | Х   | Х           |        | Х      | Х                      | Х                        |             | Х  |     | Х  |     |    | Х       | 15%              |
|    | Х                    |     | Х   | Х  |     |             | Х      |        |                        |                          | Х           |    | Х   |    | Х   | Х  |         | 20%              |
| Х  |                      |     | Х   | Х  |     |             | Х      | Х      | Х                      |                          | Х           | Х  |     |    | Х   | Х  |         | 25%              |
|    | Х                    | Х   |     | Х  |     | Х           |        |        | Х                      |                          | Х           |    | Х   | Х  |     | Х  |         | 30%              |
| Х  |                      | Х   |     | Х  |     | Х           |        | Х      | Х                      |                          | Х           | Х  |     | Х  |     | Х  |         | 35%              |