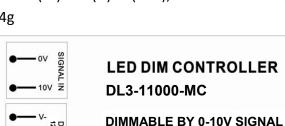

COLORS AND LIGHTS UNDER YOUR CONTROL

# DL3-11000-MC

**Analog LED Dimmer** 

#### **Product Features**

- Supports 0-10V analog dimming signals (DC power supply source).
- Single channel output, max 10A.
- Input/Output isolation protection.
- Metal case.

## **Product Specifications**

- Input Voltage
- Channel
- **Output Current**
- **Output Power**
- **Operating Temperature**
- **Dimensions**
- Weight

DC12-24V

1

10A MAX

12V: 120W; 24V: 240W

0 - 50°C

(L)165 x (W)39 x (H)26 (mm); 6.5 x 1.54 x 1.02 (inch)

**10A x 1 CHANNEL OUTPUT** 





#### **Panel**

### **Connection Instructions**



a Remarks: For this dimmer, 0.2V-10VDC dimming signal is corresponding to 2%-100% brightness output. The smoothness of the dimming curves is proportional to the dimming signal. If the brightness cannot set to zero, please check if the 0-10VDC analog voltage regulator can be set to 0V.

© EuControls | Contact: Info@EuControls.com | Los Angeles, California | 888 535 9580

Specifications subject to change without notice