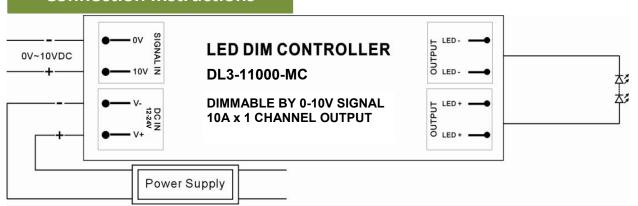

### **Connection Instructions**

a Remarks: For this dimmer, 0.2V-10VDC dimming signal is corresponding to 2%-100% brightness output. The smoothness of the dimming curves is proportional to the dimming signal. If the brightness cannot set to zero, please check if the 0-10VDC analog voltage regulator can be set to 0V.