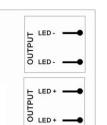

COLORS AND LIGHTS UNDER YOUR CONTROL

# DL3-11000-MC

**Analog LED Dimmer** 

#### **Product Features**

- Supports 0-10V analog dimming signals (DC power supply source).
- Single channel output, max 10A.
- Input/Output isolation protection.
- Metal case.

## **Product Specifications**

- Input Voltage
- Channel
- **Output Current**
- **Output Power**
- **Operating Temperature**
- **Dimensions**
- Weight

DC12-24V

1

10A MAX

12V: 120W; 24V: 240W

0 - 50°C

(L)165 x (W)39 x (H)26 (mm); 6.5 x 1.54 x 1.02 (inch)

**10A x 1 CHANNEL OUTPUT** 





#### **Panel**

### **Connection Instructions**



a Remarks: For this dimmer, 0.2V-10VDC dimming signal is corresponding to 2%-100% brightness output. The smoothness of the dimming curves is proportional to the dimming signal. If the brightness cannot set to zero, please check if the 0-10VDC analog voltage regulator can be set to 0V.

© EuControls | Contact: Info@EuControls.com | Los Angeles, California | 888 535 9580

Specifications subject to change without notice