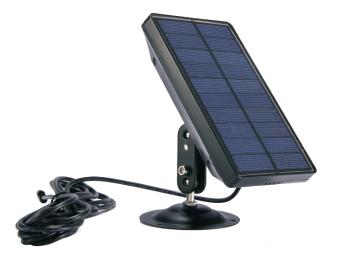

# **Setting Methods**

- 1. Fix holder to solar panel mounting hole.
- 2. Fix solar panel at position higher than ground.
- 3. Fix solar panel in the place easily receiving sunlights, face south, at 45 degree.