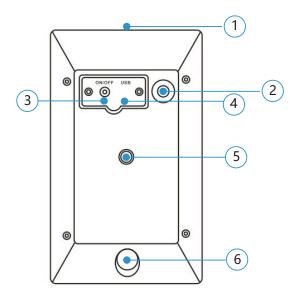

## Instruction

- 1. Power indicator
- SV output connector
   Power button (Long press 3s to turn off, short press 1s to turn on. Press again after turning on to check electric quantity )
- 4. External 5V charging connector
- 5. Mounting hold
- 6. Compass
- 7. Solar Panel

#### **Indicator Status**

- 1. Turn on: short press power button to turn solar panel on.
- 2. Turn off: short press power button to turn solar panel off.
- 3. Red indicators flash slowly: Solar panel is under charging (or connected with external power)
- 4. Capacity indicator: 1 indicator—25%, 2 indicators 50%, 3 indicators 75%, 4 indicators 100%.