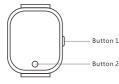

## 1) Log in and find the setting, click the phone book or contacts and save the numbers you need. The same goes for the other functions.

side to find phone book interface, click it then will see phone numbers saved by APP, and then choose the number you need to call. 2) Long press button 1 it will automatically call 3 SOS numbers one by one until get answer, if not then will call second round. 3) short press button 1 to cancel the call.

press button 2 to receive call and press button 1 to cancel.