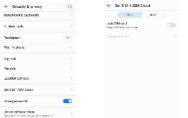

S ident rapide Place of phase Legation sorriece dissipacements

10. How to remove PIN lock screen after install SIM card. Please set smartphone to remove, Setting → Security&Privacy → Set SIM lock, then turn off "Lock SIM card" as per below picture.