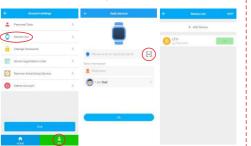

## 6. Add device

Pls go to Me to find device list, and scan Reg code (in watch menu or stick on watch backside ) to add your watch.

## 7. Verify successful bundling with watch

Pls go to Find Watch to verify watch bundling well, it means watch and APP connection successfully.