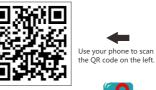

## 3. Download the APP

1) Open your Wechat and scan the QR code below, download and install it.

2) Or searching APP name: SeTracker store or Google Play to down load and install it.