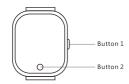

## 1) Log in and find the setting, click the phone book or contacts and save the numbers you need. The same goes for the other functions.

side to find phone book interface, click it then will see phone numbers saved by APP, and then choose the number you need to call. 2) Long press button 1 it will automatically call 3 SOS numbers one by one until get answer, if not then will call second round. 3) short press button 1 to cancel the call.

press button 2 to receive call and press button 1 to cancel.