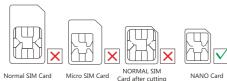

## 1. Get a Nano SIM card

1) Prepare for a Nano SIM card firstly and the phone card package should include internet flux and voice call. You can buy it from local telecom operators. Please inquiry presale customer service if you have any questions.

2) The SIM card must support 4G network with data streaming and