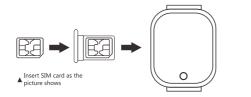

## 2. How to install SIM card?

1) Draw out SIM card tray, then chipset side face up and put into the tray. 2) Power on the watch till signal catching.