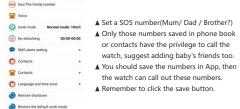

## 1) Log in and find the setting, click the phone book or contacts and save the numbers you need. The same goes for the other functions.

side to find phone book interface, click it then will see phone numbers saved by APP, and then choose the number you need to call. 2) Long press button 1 it will automatically call 3 SOS numbers one by one until get answer, if not then will call second round. 3) short press button 1 to cancel the call.