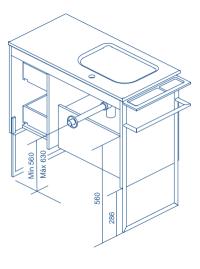

\* Dimensions indicated in the drawing are based on the level of the whole leg, in case of wall hanging the furniture dimensions could change. The measures of these schemes are represented in mm.