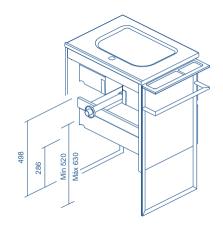

\* Dimensions indicated in the drawing are based on the level of the whole leg, in case of wall hanging the furniture dimensions could change. The measures of these schemes are represented in mm.