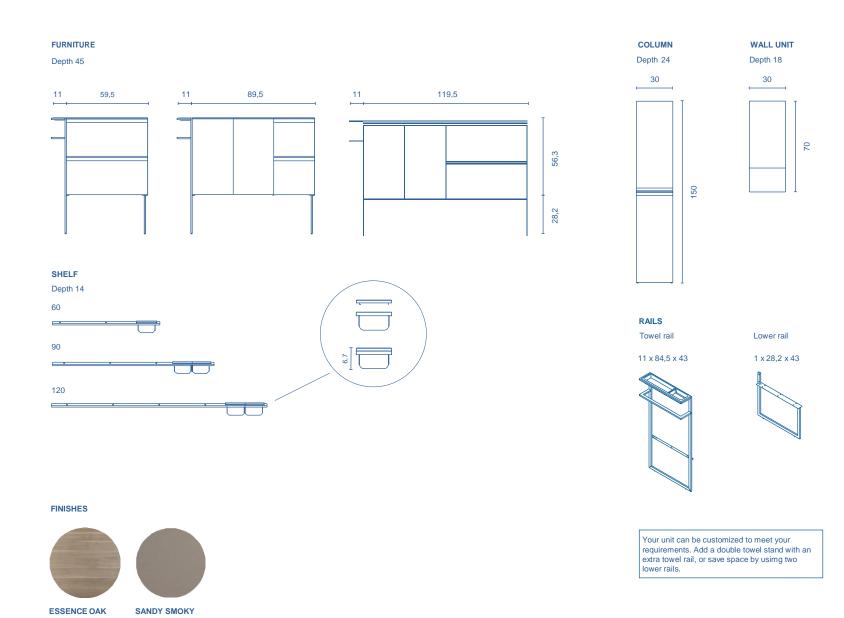

## STRUCTURE - TECHNICALFEATURES

. .

#### FURNITURE AND AUXILIARIES

\_\_\_\_\_



Royo<sup>®</sup>

\* Misure in cm.

# Royo°

### Tube depth 7,3 cm.

#### 2 Cassetti



#### 2 Doors - 2 Drawers



| SIDE PANELS         | FRONTS              | DRAWERS                    |                              |                     |               | HANDLE          | FINISHES OUTER SIDES     | FINISHES FRONTS          | RANGE |                   |
|---------------------|---------------------|----------------------------|------------------------------|---------------------|---------------|-----------------|--------------------------|--------------------------|-------|-------------------|
| Fiberboard<br>16 mm | Fiberboard<br>16 mm | Fully removable<br>Hettich | Mokka<br>textile<br>interior | Drawer<br>organiser | Soft<br>close | Metal<br>handle | Robot lacquer / Melamine | Robot