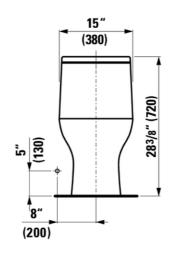

#### **Dimensions**

Length: 29 8/16 inch
Width: 14 15/16 inch
Height: 28 6/16 inch

Options null (Lb

251 with certification mark "cUPC", with ASME Label

#### Technical drawings