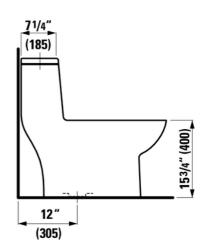

#### **Dimensions**

Length: 29 8/16 inch
Width: 14 15/16 inch
Height: 28 6/16 inch

Options null (Lb

251 with certification mark "cUPC", with ASME Label

#### Technical drawings