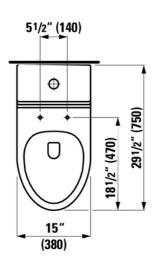

#### **Dimensions**

Length: 29 8/16 inch
Width: 14 15/16 inch
Height: 28 6/16 inch

Options null (Lb

251 with certification mark "cUPC", with ASME Label

#### Technical drawings