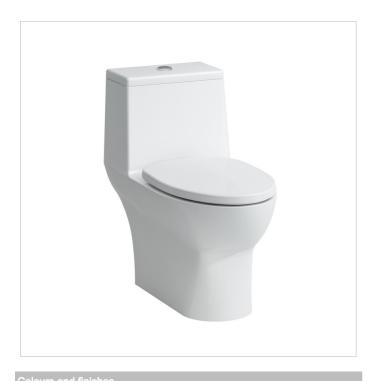

# L众UFEN

## SAVOY



000 White

#### Specification text

One-piece Water Closet SAVOY
Vitreous china
Meets or exceeds the following:
ASME A112.19.2/ ASME A112.19.14
Features:
Dual Flush 1.6/1.1 gpf; 6/4 lpf
Rough-in vertical 12" (305 mm), for wax sealing floor flange
Concealed trap, concealed fixing, closed water rim
Fully glazed trapway, vacuum checked
Connection bottom left 15/16" UNF
Water Closet Tank fittings included
Seat with cover included, lowering system included
Limited 5 year waranty

### 823948

One-piece Water Closet

#### **Dimensions**

Length: 29 8/16 inch
Width: 14 15/16 inch
Height: 28 6/16 inch

Options null (Lb

251 with certification mark "cUPC", with ASME Label

#### Mounting accessories included

Water Closet Tank fitting Seat with cover, lowering system, part nr. 893507 Fastening set,