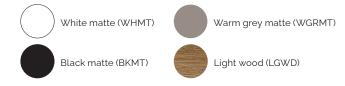

# SPECIFICATION SHEET

### RUNWAY WALLMOUNT COLUMN #RUNC14

#### FEATURES

- Made in Italy
- Marine grade, crafted for resistance to humidity and moisture
- BLUM soft-close door hinges with 110-degree opening
- Reversible: opens from left or right
- 4 fixed glass shelves
- Luxurious matte charcoal interior
- $\boldsymbol{\cdot}$  Carved integrated drawer pulls
- Fluted texture on front panels
- Broaden your options and customize your column size by joining 2 units together (included screws)
- CARB certified, thermo-sculpted MDF panels
- FSC sourced, TSCA compliant (USA and CAN approved)



Note: Optional legs available

FINISHES



#### CERTIFICATIONS



## 13 3/4" [350] 11 13/16" [300] 9 7/8" 1250] 9 7/16" 240] 13 11/2" 1800] 63" [1600] FRONT SIDE

LEG SET NOT INCLUDED (OPTIONAL)

STILETTO leg set Finish selection available

StoneTouch cannot be held responsible for any technical or typographical errors or omissions contained within this document and reserves the right to make changes without prior notice.