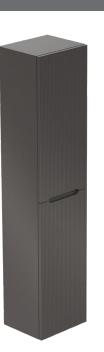

### RUNWAY WALLMOUNT COLUMN #RUNC14

#### FEATURES

- Made in Italy
- Marine grade, crafted for resistance to humidity and moisture
- BLUM soft-close door hinges with 110-degree opening
- Reversible: opens from left or right
- 4 fixed glass shelves
- Luxurious matte charcoal interior
- $\boldsymbol{\cdot}$  Carved integrated drawer pulls
- Fluted texture on front panels
- Broaden your options and customize your column size by joining 2 units together (included screws)
- CARB certified, thermo-sculpted MDF panels
- FSC sourced, TSCA compliant (USA and CAN approved)

## 13 3/4" [350] 11 13/16" [300] 9 7/8" 1250] 9 7/16" 240] 13 11/2" 1800] 63" [1600] FRONT SIDE

LEG SET NOT INCLUDED (OPTIONAL)

STILETTO leg set Finish selection available

StoneTouch cannot be held responsible for any technical or typographical errors or omissions contained within this document and reserves the right to make changes without prior notice.