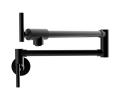

# Mercada Kitchen Pot Filler Wall Mounted Faucet-Brushed Nickel-Chrome-Matte Black SINKS INC

## Colour Finish

Brushed nick matte black Chrome

Available accessories

Soap Dispenser Stainless Steel

Soap Dispenser Matte Black