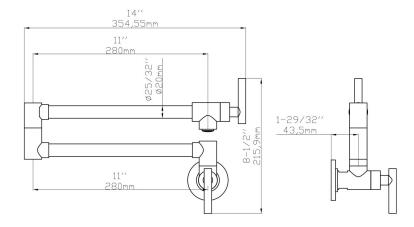

#### **Description**

- Brass construction
- Thread: GI/2 or NPTI/2

### **FLOW**

- Water usage is limited to these maximum flow rates as indicated by the corresponding product markings
- North America: 1.8 gpm max (6.8L/min) at 60psi
- California: 1.8 gpm max (6.8L/min) at 60psi