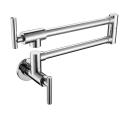

# Mercada Kitchen Pot Filler Wall Mounted Faucet-Brushed Nickel-Chrome-Matte Black SINKS INC

## Colour Finish

Brushed nick matte black Chrome

Available accessories

Soap Dispenser Stainless Steel

Soap Dispenser Matte Black