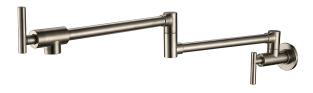

# Mercada Kitchen Pot Filler Wall Mounted Faucet-Brushed Nickel-Chrome-Matte Black SINKS INC

## Colour Finish

Brushed nick matte black Chrome

Available accessories

Soap Dispenser Stainless Steel

Soap Dispenser Matte Black