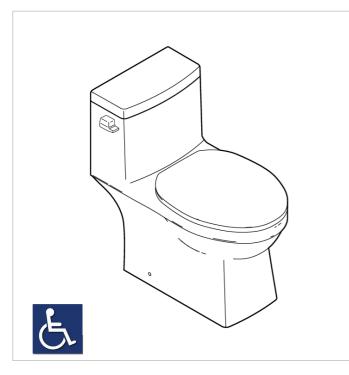

# LAUFEN CRISTAL

Specification text

One-piece Water Closet LAUFEN CRISTAL Vitreous china Meets or exceeds the following: ASMEA 112.19.2 cUPC/IAPMO listed Siphon action 1.28 gpf Features:

Rough-in vertical 12" (305 mm), concealed trap, concealed fixing, closed water rim, fully glazed trapway, vacuum checked,(left hand chrome lever) Seat with cover included, Soft lowering system Limited 5 year waranty

#### **One-piece Water Closet**