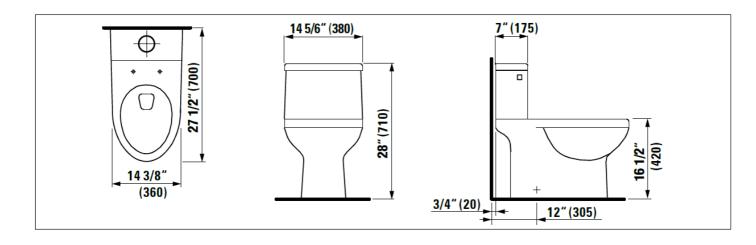

#### **Technical Drawings**

## Dimensions

| Length: | 27 1/2 inch |
|---------|-------------|
| Width:  | 14 3/4 inch |
| Height: | 28 inch     |