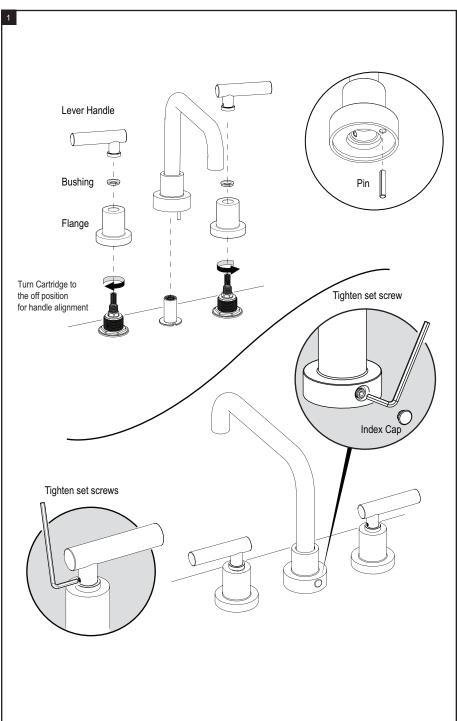

# THE **Rubinet** FAUCET COMPANY

**ASSEMBLY INSTRUCTION** 

**5AGNL or C** 

ROMAN TUB FILLER

5AGNL

**5AGNC** 