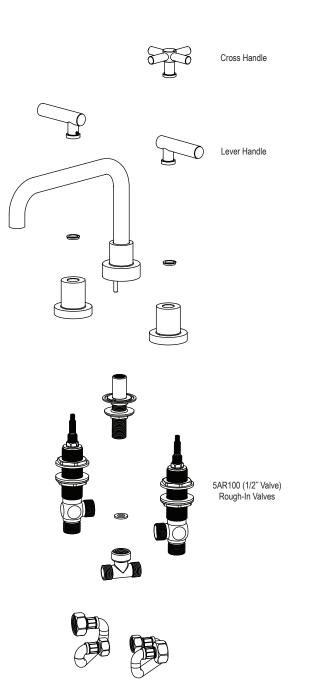

# THE **Rubinet** FAUCET COMPANY

**ASSEMBLY INSTRUCTION** 

**5AGNL or C** 

ROMAN TUB FILLER

5AGNL

**5AGNC** 

5AGNL or C