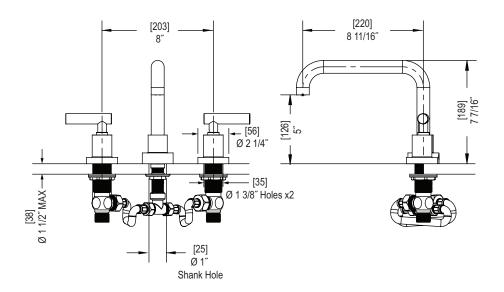

# THE **Rubinet** FAUCET COMPANY

**ASSEMBLY INSTRUCTION** 

**5AGNL or C** 

ROMAN TUB FILLER

5AGNL

**5AGNC** 

5AGNL or C