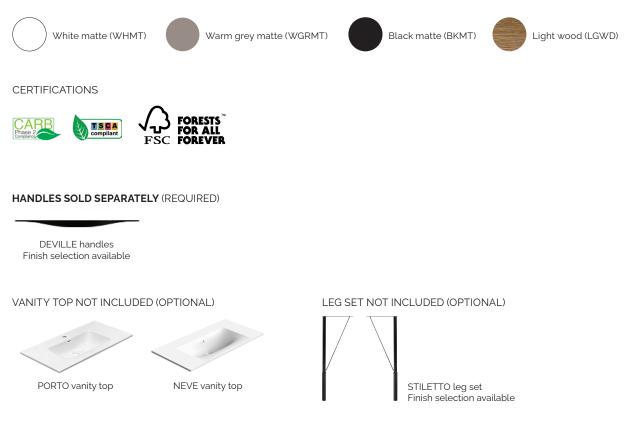

#### FEATURES

- Made in Italy
- Marine grade, crafted for resistance to humidity and moisture
- BLUM soft-close drawer system
- Top drawer organizer
- U-shaped top drawer to accommodate p-trap
- Smooth removable mats to protect both drawers
- Matte charcoal gray interior
- Elegant front panel design
- Broaden your options and customize your vanity size by joining 2 units together (included screws)
- CARB certified, thermo-sculpted MDF panels
- FSC sourced, TSCA compliant (USA and CAN approved)

Note: Vanity top not included, handles are required (sold separately), optional legs available

#### FINISHES

StoneTouch cannot be held responsible for any technical or typographical errors or omissions contained within this document and reserves the right to make changes without prior notice.