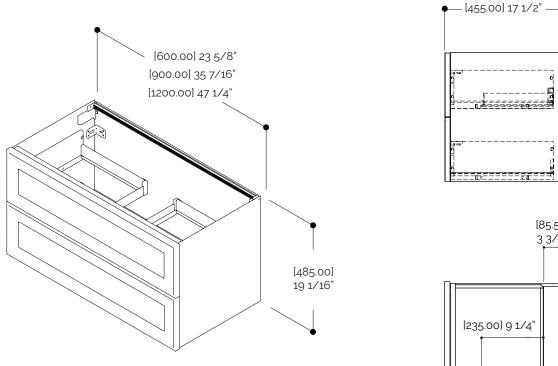

### **DEVILLE COLLECTION – VANITY** #DEV24 – #DEV36 – #DEV48

These vanities require a suitable nailing base under the anchoring points. For further details, please refer to the installation guide.

StoneTouch cannot be held responsible for any technical or typographical errors or omissions contained within this document and reserves the right to make changes without prior notice.