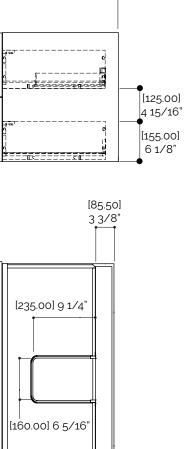

### **DEVILLE COLLECTION – VANITY** #DEV24 – #DEV36 – #DEV48

These vanities require a suitable nailing base under the anchoring points. For further details, please refer to the installation guide.

StoneTouch cannot be held responsible for any technical or typographical errors or omissions contained within this document and reserves the right to make changes without prior notice.