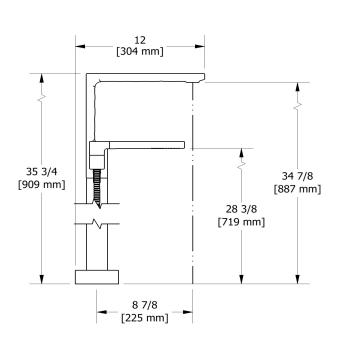

# **Specifications**

2-way Type T (thermostatic) coaxial floor-mount tub filler with hand shower trim

### **TRF39**