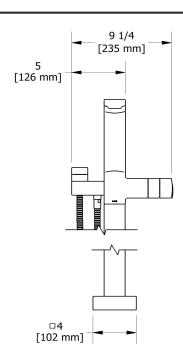

#### **Customer Care**

Phone~(800)~777~-~9762~I~Email:~customercare@houseofrohl.com~I~Website:~houseofrohl.com/support/contact-us

Floor-mount tub filler rough **RHFS** 

**Specifications** 

## **Descriptions**

- Rough only
- ½" inlet male NPT
- Test cap
- Drilling hole diameter =  $2 \frac{1}{2}$  (63mm)
- 23 L/min, 6.0 gpm (US) 60psi

- CSA B125.1
- ASME A112.18.1
- CMR248 Approval

CUPC®