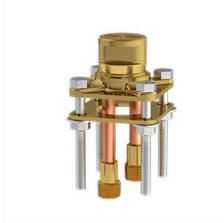

## **Descriptions**

- Rough only
- ½" inlet male NPT
- Test cap
- Drilling hole diameter =  $2 \frac{1}{2}$  (63mm)
- 23 L/min, 6.0 gpm (US) 60psi

- CSA B125.1
- ASME A112.18.1
- CMR248 Approval

CUPC®