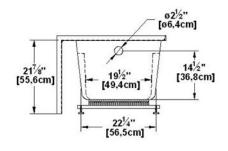

#### Remarks

All measures have a precision of ± 1/4" (0,63cm)

If a measure is present on one side only, part is symmetrical \*internal dimensions taken at 4" (10cm) from bath bottom

\*capacity is measured by filling the bath to 1-1/2" under the overflow