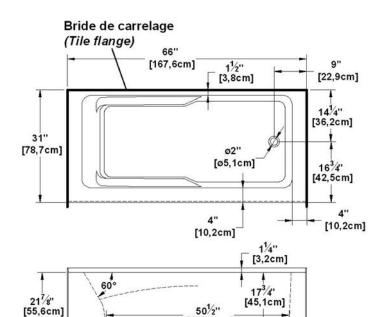

# Suite 6631 R-SF - Right hand drain, 1 Skirt (Front)

Nominal dimensions: 66" x 31" x 22" [167.6 cm x 78.7 cm x 55.9 cm]

Seats: 1 Product code: SU6631R-SF Draft revision: 2017032014000

Lumbar support: yes Arm rests: yes Low-profile available: no

#### Remarks

All measures have a precision of ± 1/4" (0,63cm)

If a measure is present on one side only, part is symmetrical \*internal dimensions taken at 4" (10cm) from bath bottom

\*capacity is measured by filling the bath to 1-1/2" under the overflow

Recommended faucets drilling location\*
Deck cut-out line - - - - - -

http://www.oceania-attitude.com

info@bainsoceania.com

\*It is possible to install the faucets elsewhere on the product. The installer must verify that there are no piping or wires before drilling.