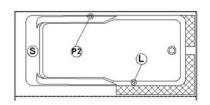

### Additional(s) note(s)

Integrated acrylic tile flanges. If system, delivered with keypad not installed. Available in white only. Only one handle can be factory installed.

Legend

S Blower
C Chromatherapy light
P1 Pump
P2 Grab bar
C Keypad