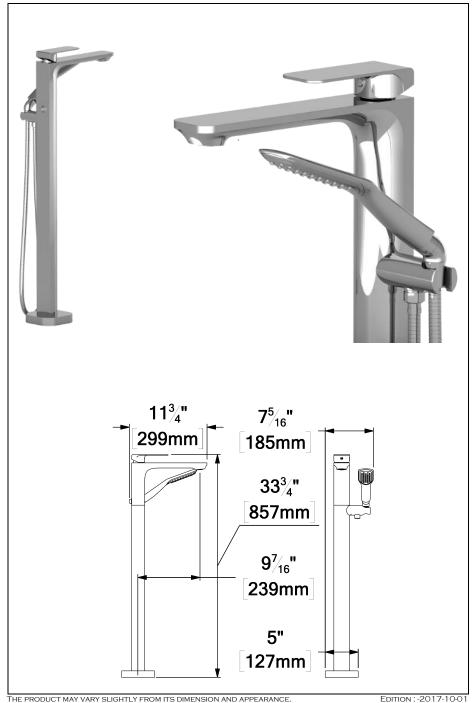

Faucet: QU51-CR

## **SPECIFICATION**

- MADE OF SOLID BRASS
- CERAMIC CARTRIDGE
- FEMALE 1/2IN CONNECTION
- PUSH-BUTTON DIVERTER

## **AVAILABLE FINISH**

CHROME

# CONNECTION

FEMALE 1/2IN CONNECTION

## FLOW RATE

SPOUT: 34 L/MIN [8.5 GPM] @60PSI HAND SHOWER: 9.5 L/MIN [2.5 GPM] @60 PSI