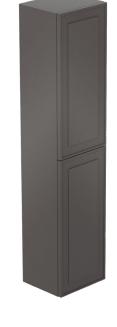

## **DEVILLE WALLMOUNT COLUMN**

### #DEVC14

#### **FEATURES**

- · Made in Italy
- · Marine grade, crafted for resistance to humidity and moisture
- BLUM soft-close door hinges with 110-degree opening
- $\cdot$  Reversible: opens from left or right
- 4 fixed glass shelves
- · Luxurious matte charcoal interior
- · Elegant front panel design
- Broaden your options and customize your column size by joining 2 units together (included screws)
- CARB certified, thermo-sculpted MDF panels
- FSC sourced, TSCA compliant (USA and CAN approved)