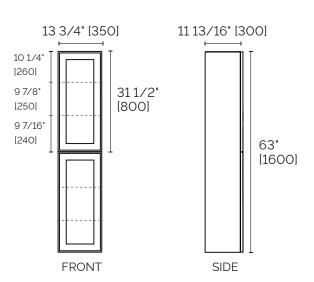

### #DEVC14

#### **FEATURES**

- · Made in Italy
- · Marine grade, crafted for resistance to humidity and moisture
- BLUM soft-close door hinges with 110-degree opening
- $\cdot$  Reversible: opens from left or right
- 4 fixed glass shelves
- · Luxurious matte charcoal interior
- · Elegant front panel design
- Broaden your options and customize your column size by joining 2 units together (included screws)
- CARB certified, thermo-sculpted MDF panels
- FSC sourced, TSCA compliant (USA and CAN approved)