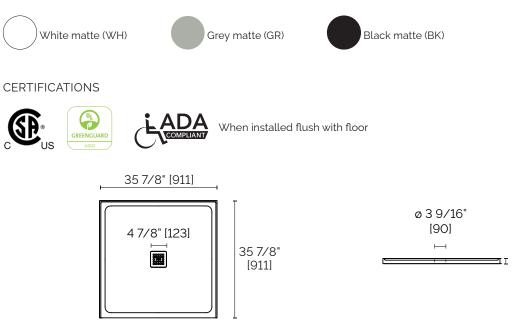

## WATERPROOF SHOWER BASE 36" x 36"

#CO3636 (flange on 3 sides)

## FEATURES

- Made in Italy
- 3-sided flanged design (hidden) to prevent water overflow and leaks
- Cristalplant  $^{\scriptscriptstyle (\!\!\!\!)}$  solid surface with a high resistance Ceramilux  $^{\scriptscriptstyle (\!\!\!\!)}$  coating
- Sourced from the Italian Dolomites
- Corn Biobased® sustainable fabrication
- Anti-slip grade 3, ensuring a safer shower experience
- Antibacterial shield that inhibits growth of harmful bacteria
- Antifungal and virucidal to ensure a hygienic shower experience
- Versatile installation: above or flush to the floor (ADA compliant)
- Color matching drain cover included
- Slate texture comfortable to the foot
- Color match with StoneTouch bathtubs and basins\*