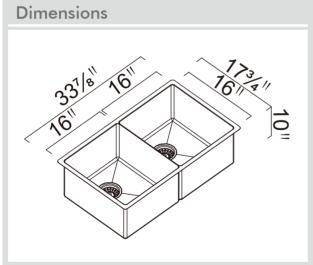

## **Specifications** Description Double bowl, Sink Overall Sink Size 33%" x 173/4" x 10" deep

| INSTALLATION OPTIONS |
|----------------------|
| Undermount           |
|                      |

| Bowl Dimensions  | 16" x 16" x 10" deep<br>16" x 16" x 10" deep    |
|------------------|-------------------------------------------------|
| Installation     | Undermount                                      |
| Thickness        | 16 ga                                           |
| Material         | Stainless steel SUS304                          |
| Installation     |                                                 |
| Fixings          | Undermount clips supplied                       |
| Template         | CAD on request                                  |
| Min Cabinet Size | 36"                                             |
| Waste Holes      | 2 x 3½" round<br>Compatible with waste disposal |
| Sealing Strip    | N/A                                             |
| Plumbing         |                                                 |
| Waste Fittings   | 2 x (3½" x 1½") basket waste<br>included        |
| Packaging        |                                                 |