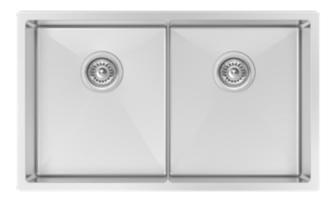

## Cayman 34.5" Double 50/50

## Model Code: CAC406D3

## **Specifications** Description Double bowl, Sink Overall Sink Size 33%" x 173/4" x 10" deep

| INSTALLATION OPTIONS |
|----------------------|
| Undermount           |
|                      |

| Bowl Dimensions  | 16" x 16" x 10" deep<br>16" x 16" x 10" deep    |
|------------------|-------------------------------------------------|
| Installation     | Undermount                                      |
| Thickness        | 16 ga                                           |
| Material         | Stainless steel SUS304                          |
| Installation     |                                                 |
| Fixings          | Undermount clips supplied                       |
| Template         | CAD on request                                  |
| Min Cabinet Size | 36"                                             |
| Waste Holes      | 2 x 3½" round<br>Compatible with waste disposal |
| Sealing Strip    | N/A                                             |
| Plumbing         |                                                 |
| Waste Fittings   | 2 x (3½" x 1½") basket waste<br>included        |
| Packaging        |                                                 |