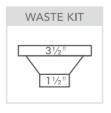

## **Specifications** Description Double bowl, Sink Overall Sink Size 33%" x 173/4" x 10" deep

| INSTALLATION OPTIONS |
|----------------------|
| Undermount           |
|                      |

| Bowl Dimensions  | 16" x 16" x 10" deep<br>16" x 16" x 10" deep    |
|------------------|-------------------------------------------------|
| Installation     | Undermount                                      |
| Thickness        | 16 ga                                           |
| Material         | Stainless steel SUS304                          |
| Installation     |                                                 |
| Fixings          | Undermount clips supplied                       |
| Template         | CAD on request                                  |
| Min Cabinet Size | 36"                                             |
| Waste Holes      | 2 x 3½" round<br>Compatible with waste disposal |
| Sealing Strip    | N/A                                             |
| Plumbing         |                                                 |
| Waste Fittings   | 2 x (3½" x 1½") basket waste<br>included        |
| Packaging        |                                                 |