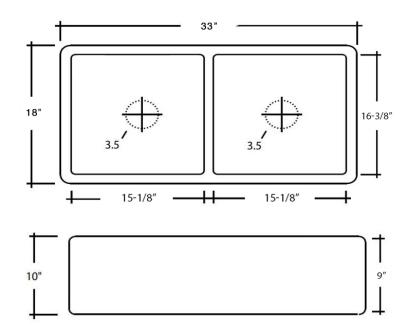

## **BF101 Fire Clay Double Bowl Sink**

| Colour Finish | Model No. | Description                                                                                                                                                                                                                                                                                                                                                                                                                                                                                                                                                                                                                                                                |
|---------------|-----------|----------------------------------------------------------------------------------------------------------------------------------------------------------------------------------------------------------------------------------------------------------------------------------------------------------------------------------------------------------------------------------------------------------------------------------------------------------------------------------------------------------------------------------------------------------------------------------------------------------------------------------------------------------------------------|
| Fire Clay     | BF101     | <ul> <li>Outside dimensions: 33" x 18" x 10" x 10"</li> <li>Inside dimensions: 28" x 16-1/8" x 9" x 9"</li> <li>Requires custom installation</li> <li>Fits into a 33" sink base.</li> <li>Stainless steel Bottom grid available at extra cost</li> <li>The BF101 has a center drain. This makes it a reversible sink. Flat front on one side and fluted on the other side.</li> <li>Bristol Sinks Fireclay Farmhouse Sinks are made from two different clays and quartz sand. They are cast and then fired at 1600 degrees. They are a true fireclay sink made in Europe</li> <li>THIS PRODUCT REQUIRES SPECIAL SHIPPING</li> <li>CALL TO ORDER 1(800) 930-0214</li> </ul> |