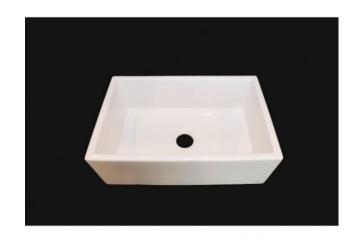

## **BF100 Fire Clay Single Bowl Sink**

| Colour Finish | Model No. | Description                                                                                                                                                                                                                                                                                                                                                                                                                                                                                                                                                                                                                                              |
|---------------|-----------|----------------------------------------------------------------------------------------------------------------------------------------------------------------------------------------------------------------------------------------------------------------------------------------------------------------------------------------------------------------------------------------------------------------------------------------------------------------------------------------------------------------------------------------------------------------------------------------------------------------------------------------------------------|
| Fire Clay     | BF100     | <ul> <li>Outside dimensions: 30" x 18" x 10"</li> <li>Inside dimensions: 28" x 16-1/8" x 9"</li> <li>Fits into a 30" Sink Base</li> <li>Stainless steel Bottom grid available. BG100</li> <li>The BF100 has a center drain. This makes it a reversible sink. Flat front on one side and fluted on the other side.</li> <li>Bristol Sinks Fireclay Farmhouse Sinks are made from two different clays and quartz sand. They are cast and then fired at 1600 degrees. They are a true fireclay sink made in Europe.</li> <li>Requires custom installation</li> <li>THIS PRODUCT REQUIRES SPECIAL SHIPPING</li> <li>CALL TO ORDER 1(800) 930-0214</li> </ul> |