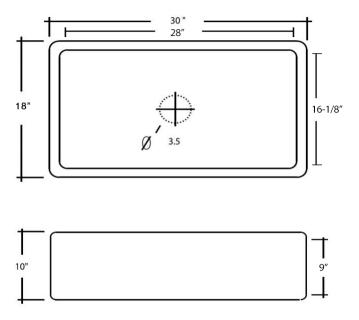

## **BF100 Fire Clay Single Bowl Sink**

| Colour Finish | Model No. | Description                                                                                                                                                                                                                                                                                                                                                                                                                                                                                                                                                                                                                                              |
|---------------|-----------|----------------------------------------------------------------------------------------------------------------------------------------------------------------------------------------------------------------------------------------------------------------------------------------------------------------------------------------------------------------------------------------------------------------------------------------------------------------------------------------------------------------------------------------------------------------------------------------------------------------------------------------------------------|
| Fire Clay     | BF100     | <ul> <li>Outside dimensions: 30" x 18" x 10"</li> <li>Inside dimensions: 28" x 16-1/8" x 9"</li> <li>Fits into a 30" Sink Base</li> <li>Stainless steel Bottom grid available. BG100</li> <li>The BF100 has a center drain. This makes it a reversible sink. Flat front on one side and fluted on the other side.</li> <li>Bristol Sinks Fireclay Farmhouse Sinks are made from two different clays and quartz sand. They are cast and then fired at 1600 degrees. They are a true fireclay sink made in Europe.</li> <li>Requires custom installation</li> <li>THIS PRODUCT REQUIRES SPECIAL SHIPPING</li> <li>CALL TO ORDER 1(800) 930-0214</li> </ul> |