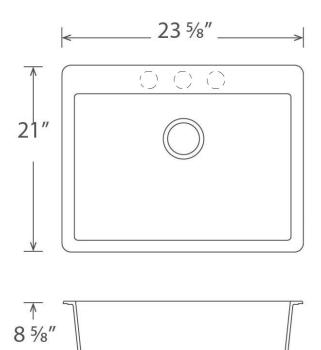

# **Description**

- Topmount granite single bowl sink
- Outside Dimensions 23 5/8" x 21" x 8 5/8" Deep
- 80% Quartz Content & 20% Resin
- 3 1/2" drain opening
- Supplied with installation clips, template & strainers
- Supplied with punch-outs for faucet installation
- Made in Germany
- Scratch and heat resistant
- cUPC certified
- Minimum cabinet size 25"