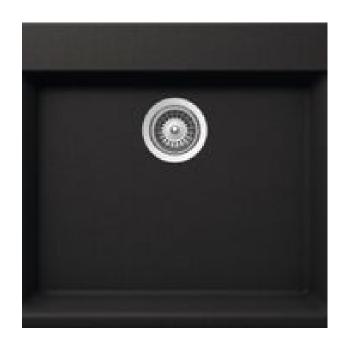

## Virtuo Granite - Single Bowl Topmount Sink B346 - B349 - B350 - B351 - B352 - B353

| <b>Colour Finish</b><br>Pearl Back | <b>Model No.</b><br>B349 |
|------------------------------------|--------------------------|
| Coffee Brown                       | B351                     |
| Slate Grey                         | B350                     |
| Asphalt                            | B353                     |
| Stone Taupe                        | B352                     |
| White                              | B346                     |

# **Description**

- Topmount granite single bowl sink
- Outside Dimensions 23 5/8" x 21" x 8 5/8" Deep
- 80% Quartz Content & 20% Resin
- 3 1/2" drain opening
- Supplied with installation clips, template & strainers
- Supplied with punch-outs for faucet installation
- Made in Germany
- Scratch and heat resistant
- cUPC certified
- Minimum cabinet size 25"