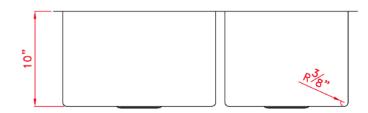

Colour Finish
Stainless Steel

Model No.

B1928

**Description** 

- Double Bowl Undermount Sink with 15mil radius corners
- Outside dimensions: 32" x 19"x 10"
- Minimum Cabinet Size: 33"
- Stainless Steel Double Bowl Sink
- 16 Gauge Type 304 Stainless Steel
- Stone Guard undercoating over rubber pad
- 3 1/2" drain opening
- Supplied with installation clip, template and strainer
- cUPC certified