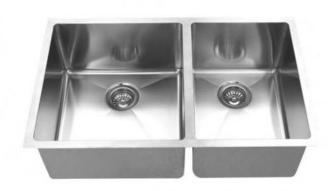

Colour Finish
Stainless Steel

Model No.

B1928

**Description** 

- Double Bowl Undermount Sink with 15mil radius corners
- Outside dimensions: 32" x 19"x 10"
- Minimum Cabinet Size: 33"
- Stainless Steel Double Bowl Sink
- 16 Gauge Type 304 Stainless Steel
- Stone Guard undercoating over rubber pad
- 3 1/2" drain opening
- Supplied with installation clip, template and strainer
- cUPC certified