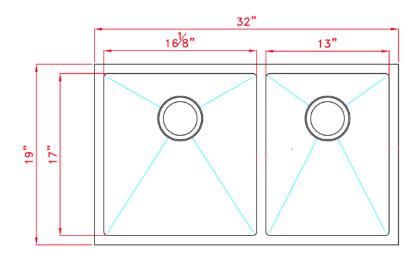

Colour Finish
Stainless Steel

Model No.

B1928

**Description** 

- Double Bowl Undermount Sink with 15mil radius corners
- Outside dimensions: 32" x 19"x 10"
- Minimum Cabinet Size: 33"
- Stainless Steel Double Bowl Sink
- 16 Gauge Type 304 Stainless Steel
- Stone Guard undercoating over rubber pad
- 3 1/2" drain opening
- Supplied with installation clip, template and strainer
- cUPC certified