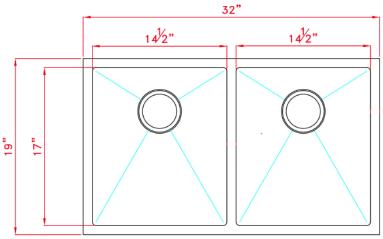

## **Description**

- Double Bowl Undermount Sink with 15mil radius corners
- Outside dimensions: 32" x 19" x 10"
- Minimum Cabinet Size: 33"
- Stainless Steel Double Bowl Sink
- 16 Gauge Type 304 Stainless Steel
- Stone Guard undercoating over rubber pad
- 3 1/2" drain opening
- Supplied with installation clip, template and strainer
- cUPC certified