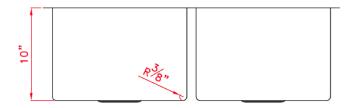

## **Description**

- Double Bowl Undermount Sink with 15mil radius corners
- Outside dimensions: 32" x 19" x 10"
- Minimum Cabinet Size: 33"
- Stainless Steel Double Bowl Sink
- 16 Gauge Type 304 Stainless Steel
- Stone Guard undercoating over rubber pad
- 3 1/2" drain opening
- Supplied with installation clip, template and strainer
- cUPC certified