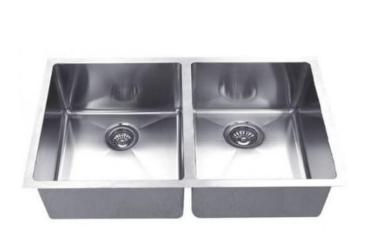

## **Description**

- Double Bowl Undermount Sink with 15mil radius corners
- Outside dimensions: 32" x 19" x 10"
- Minimum Cabinet Size: 33"
- Stainless Steel Double Bowl Sink
- 16 Gauge Type 304 Stainless Steel
- Stone Guard undercoating over rubber pad
- 3 1/2" drain opening
- Supplied with installation clip, template and strainer
- cUPC certified