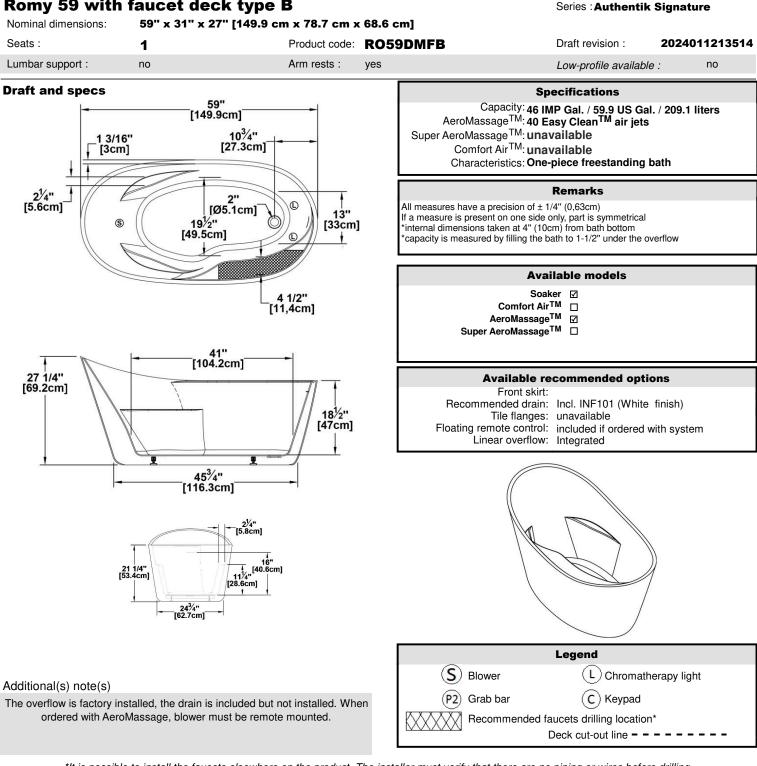

## Romy 59 with faucet deck type B

\*It is possible to install the faucets elsewhere on the product. The installer must verify that there are no piping or wires before drilling.

IMPORTANT NOTE: Specifications, dimensions and models are subject to change.