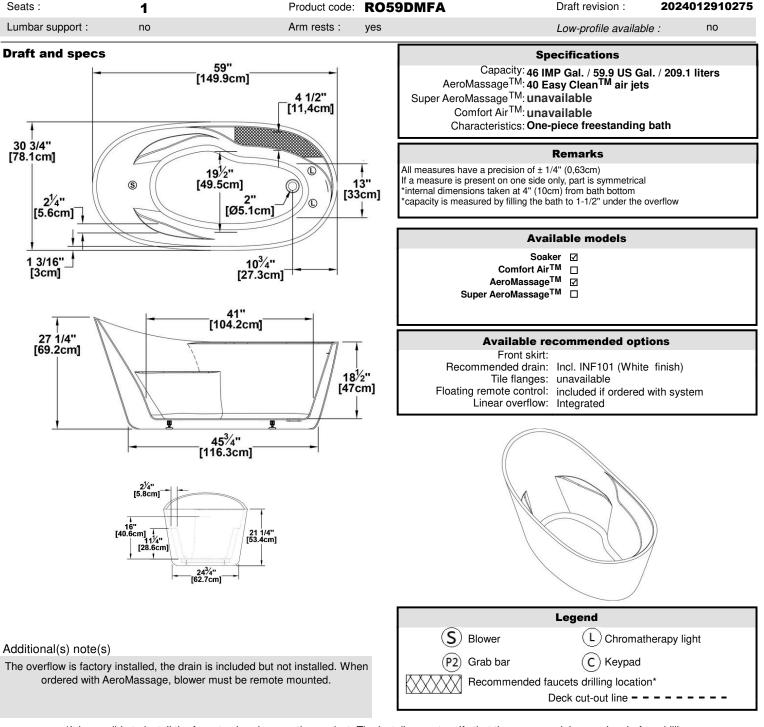

## **TECHNICAL SPECIFICATIONS - BATH**

## Romy 59 with faucet deck type A

Series : Authentik Signature Nominal dimensions: 59" x 31" x 27" [149.9 cm x 78.7 cm x 68.6 cm] 1 Product code: R059DMFA Draft revision : 2024012910275

\*It is possible to install the faucets elsewhere on the product. The installer must verify that there are no piping or wires before drilling.