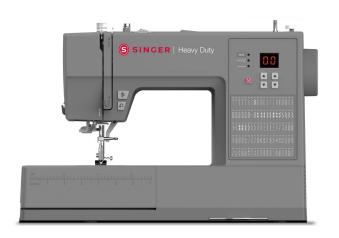

# ORIGINAL SINCE 1851.

With a full metal frame, powerful motor and electronic-enabled features, the SINGER® HD6605C computerized heavy duty sewing machine is a true workhorse. A wide range of basic, stretch, and decorative stitches provides loads of creative possibilities as well.

#### LCD SCREEN

Clearly displays your selected stitch, as well as stitch settings for length and width.

# HD6605C

Heavy Duty Sewing Machine