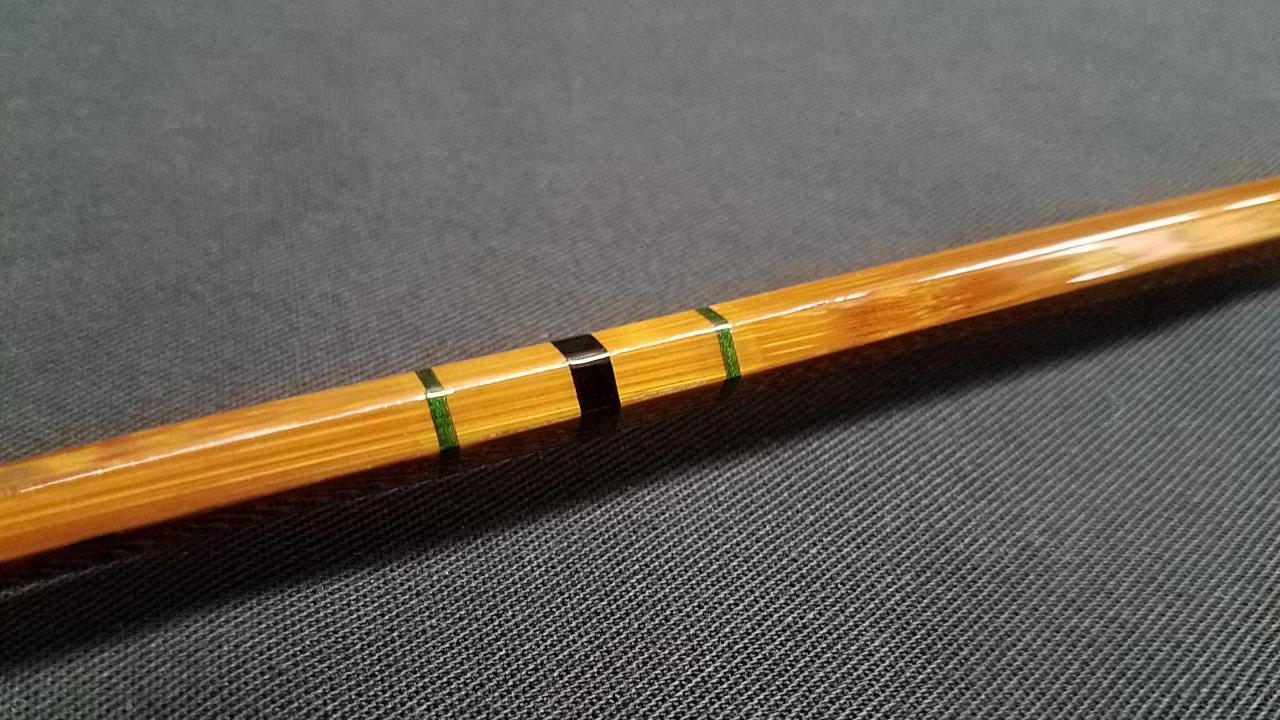

## Touchstone Series Standard Features:

- Taper of your choice
- ❖ One (1) tip extra tips available
- Stainless ceramic stripper
- Customized cork handle

- Unique nickel silver Touchstone hardware & green & black silk wraps
- ❖ Aluminum carry tube with rod bag