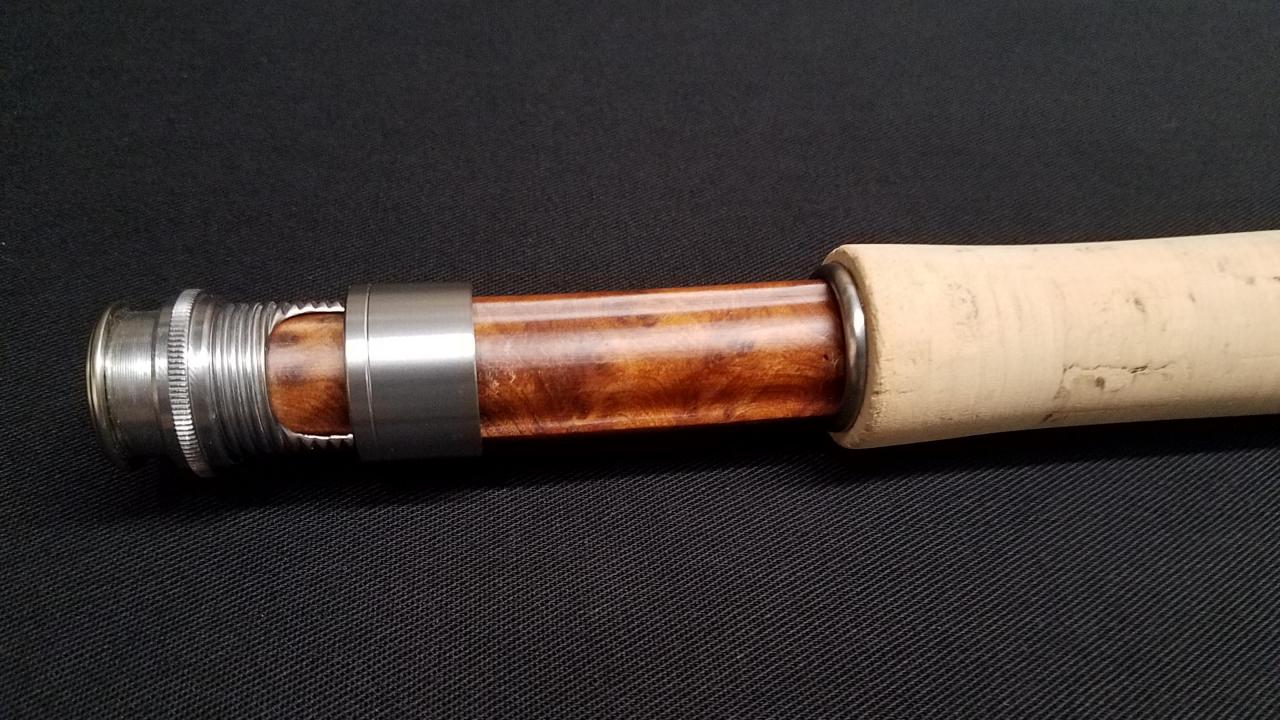

## Touchstone Series Standard Features:

- Taper of your choice
- ❖ One (1) tip extra tips available
- Stainless ceramic stripper
- Customized cork handle

- Unique nickel silver Touchstone hardware & green & black silk wraps
- ❖ Aluminum carry tube with rod bag