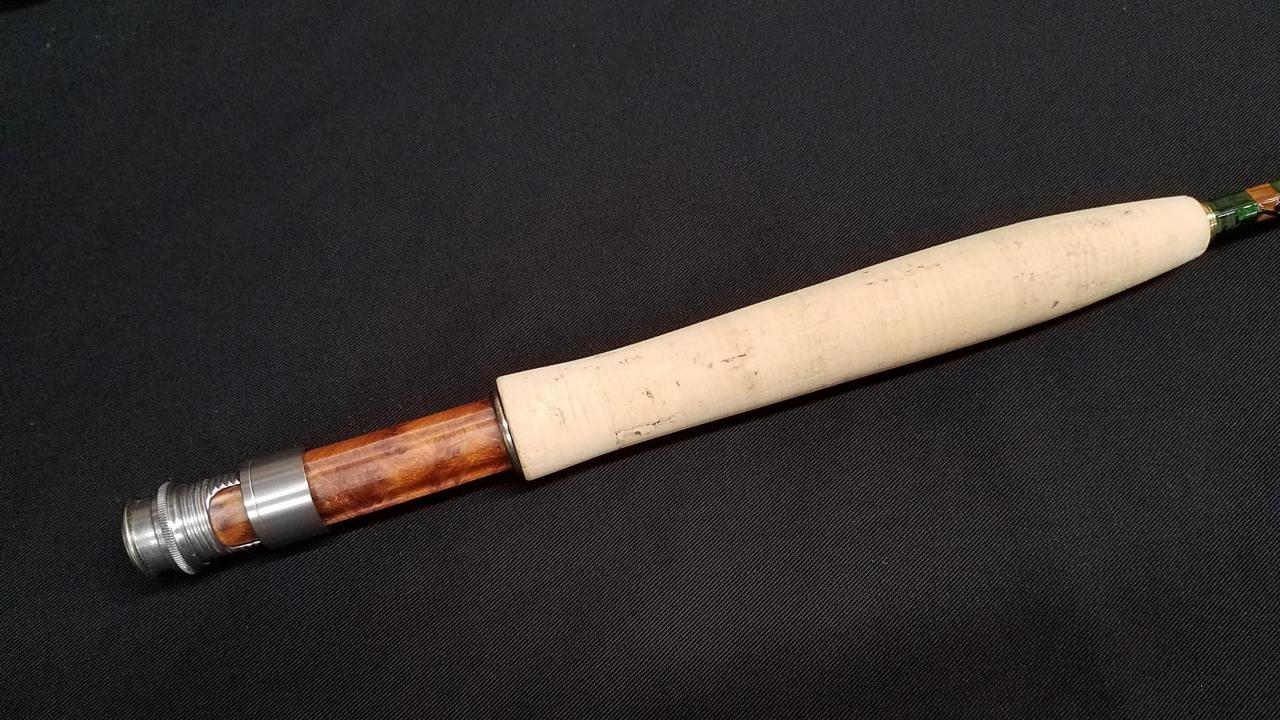

## Touchstone Series Standard Features:

- Taper of your choice
- ❖ One (1) tip extra tips available
- Stainless ceramic stripper
- Customized cork handle

- Unique nickel silver Touchstone hardware & green & black silk wraps
- ❖ Aluminum carry tube with rod bag