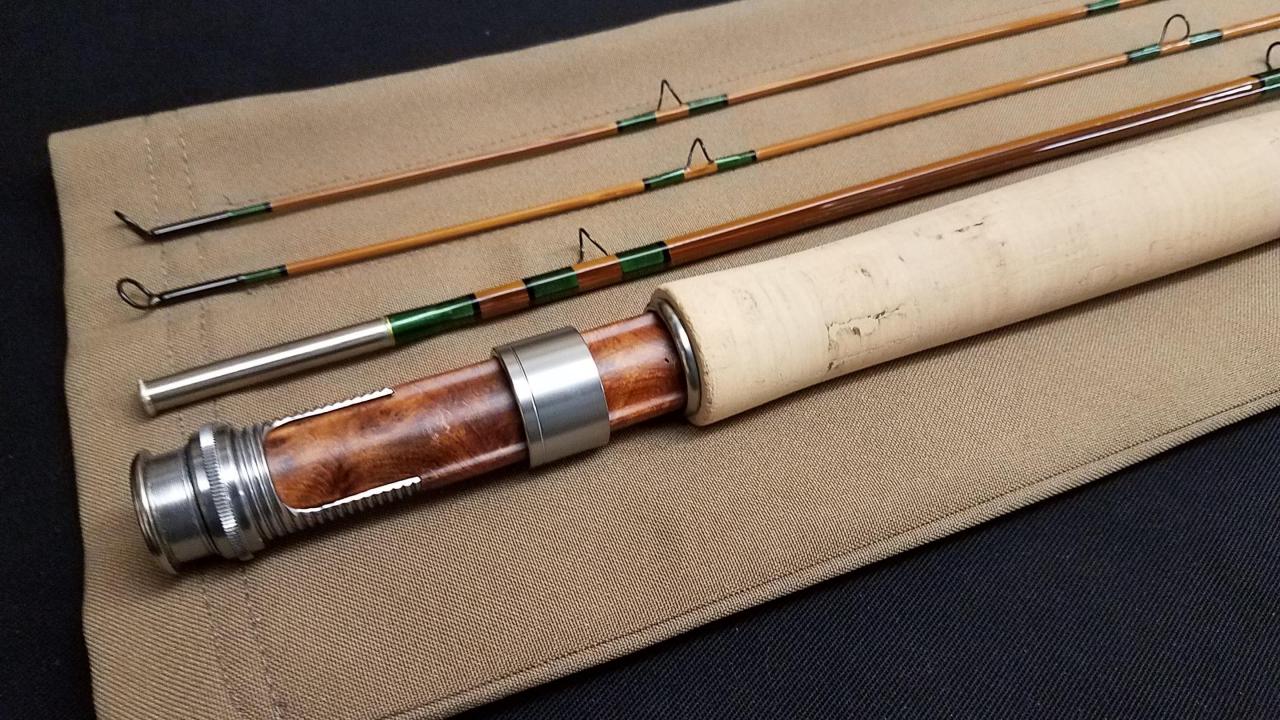

The Touchstone Series is our entry level bamboo fly rod. But don't let that fool you. We don't sacrifice tradition and action in this series! In fact, we use the same tapers as our premium Rubicon rods, but finished out in an affordable way to introduce anglers to bamboo with a few less bells and whistles. Each rod is made to order over 30 or so hours, and is marked with a serial # denoting length, weight, maker and taper source.

## Touchstone Series Standard Features:

- Taper of your choice
- ❖ One (1) tip extra tips available
- Stainless ceramic stripper
- Customized cork handle

- Unique nickel silver Touchstone hardware & green & black silk wraps
- ❖ Aluminum carry tube with rod bag