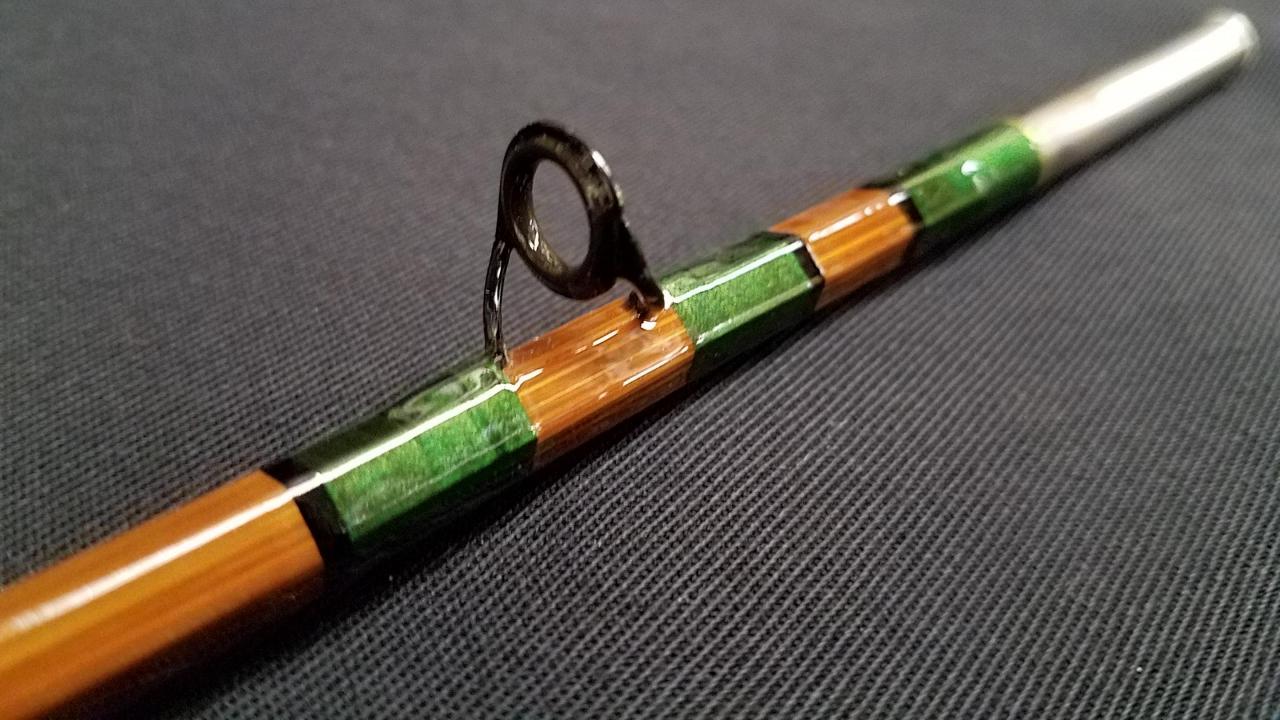

## Touchstone Series Standard Features:

- Taper of your choice
- ❖ One (1) tip extra tips available
- Stainless ceramic stripper
- Customized cork handle

- Unique nickel silver Touchstone hardware & green & black silk wraps
- ❖ Aluminum carry tube with rod bag