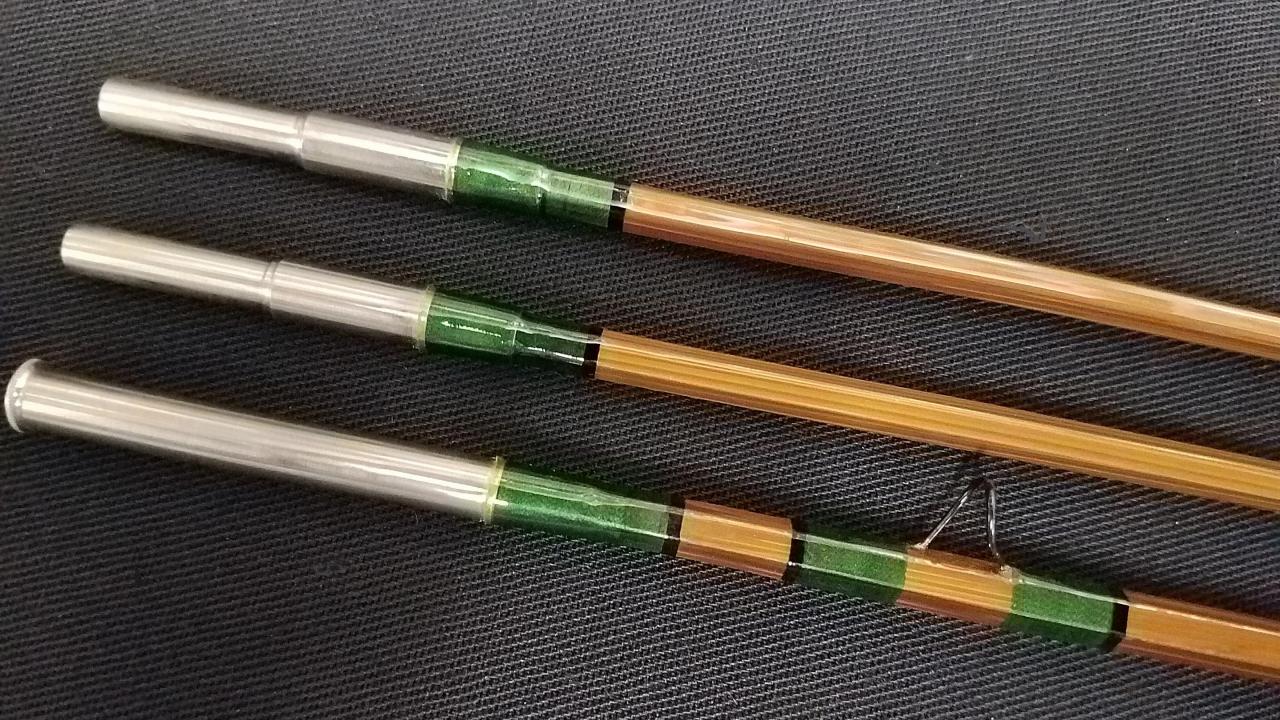

The Touchstone Series is our entry level bamboo fly rod. But don't let that fool you. We don't sacrifice tradition and action in this series! In fact, we use the same tapers as our premium Rubicon rods, but finished out in an affordable way to introduce anglers to bamboo with a few less bells and whistles. Each rod is made to order over 30 or so hours, and is marked with a serial # denoting length, weight, maker and taper source.

## Touchstone Series Standard Features:

- Taper of your choice
- ❖ One (1) tip extra tips available
- Stainless ceramic stripper
- Customized cork handle

- Unique nickel silver Touchstone hardware & green & black silk wraps
- ❖ Aluminum carry tube with rod bag