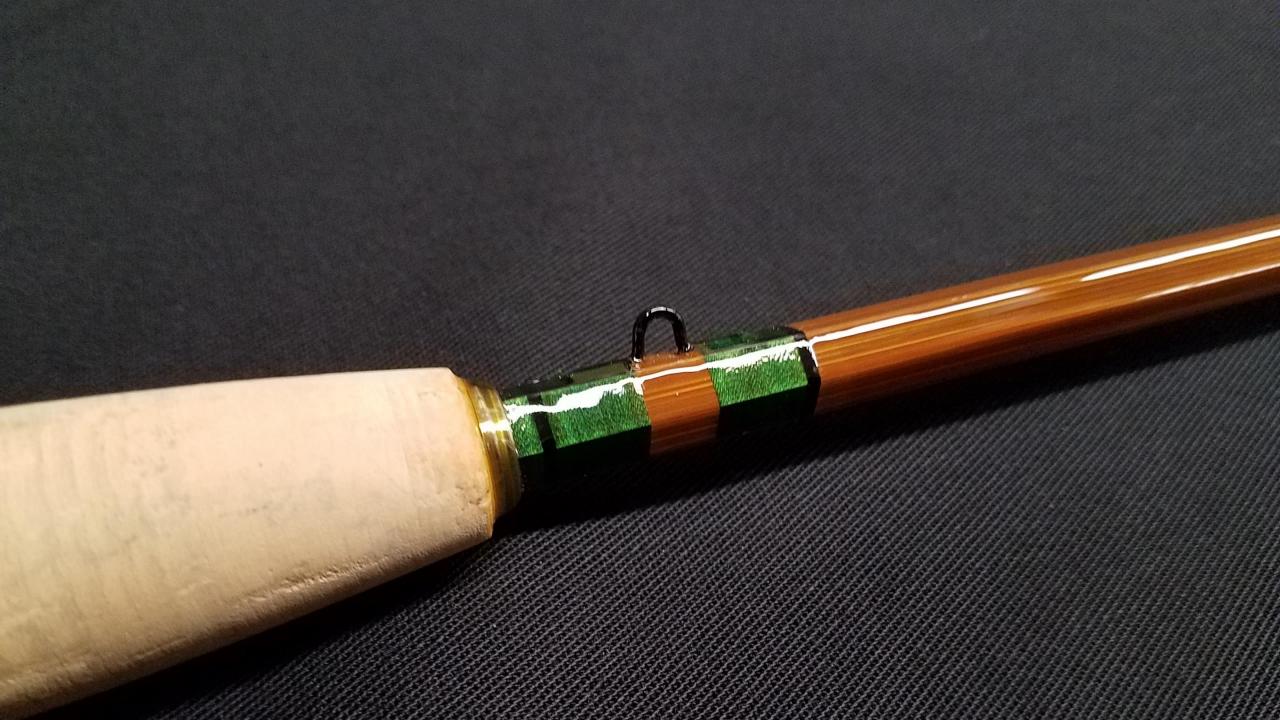

## Touchstone Series Standard Features:

- Taper of your choice
- ❖ One (1) tip extra tips available
- Stainless ceramic stripper
- Customized cork handle

- Unique nickel silver Touchstone hardware & green & black silk wraps
- ❖ Aluminum carry tube with rod bag