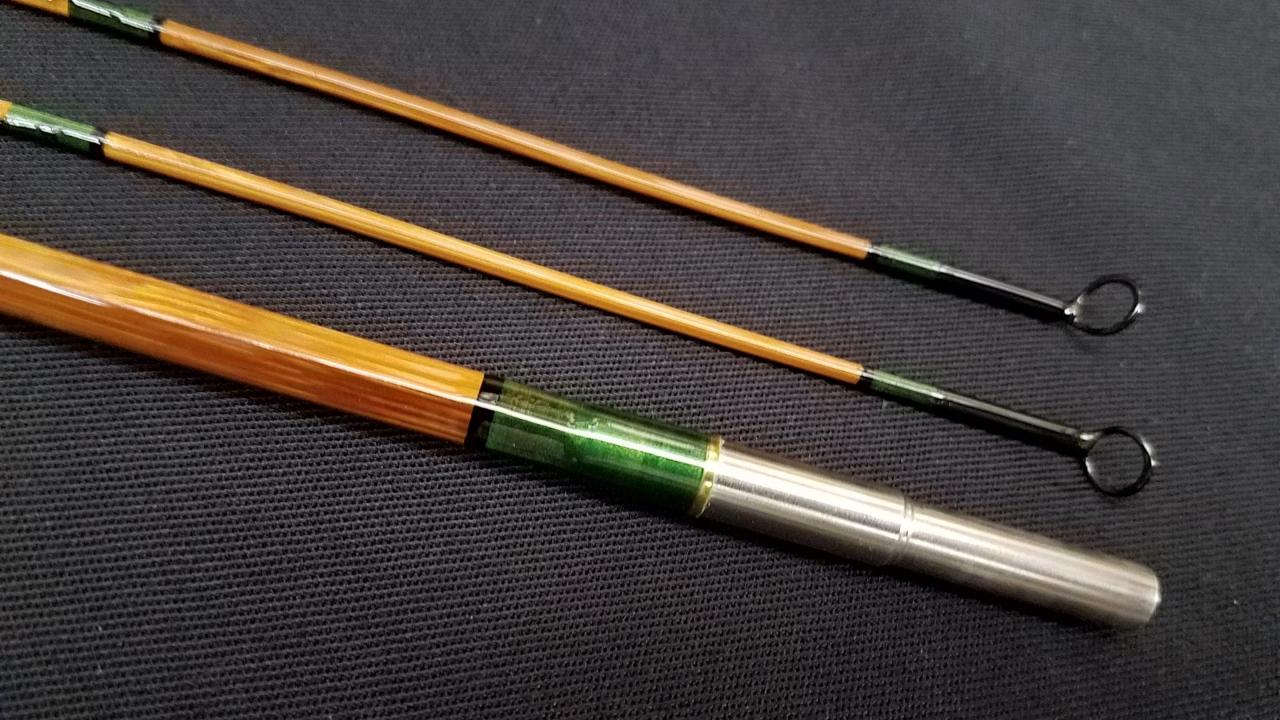

The Touchstone Series is our entry level bamboo fly rod. But don't let that fool you. We don't sacrifice tradition and action in this series! In fact, we use the same tapers as our premium Rubicon rods, but finished out in an affordable way to introduce anglers to bamboo with a few less bells and whistles. Each rod is made to order over 30 or so hours, and is marked with a serial # denoting length, weight, maker and taper source.

## Touchstone Series Standard Features:

- Taper of your choice
- ❖ One (1) tip extra tips available
- Stainless ceramic stripper
- Customized cork handle

- Unique nickel silver Touchstone hardware & green & black silk wraps
- ❖ Aluminum carry tube with rod bag