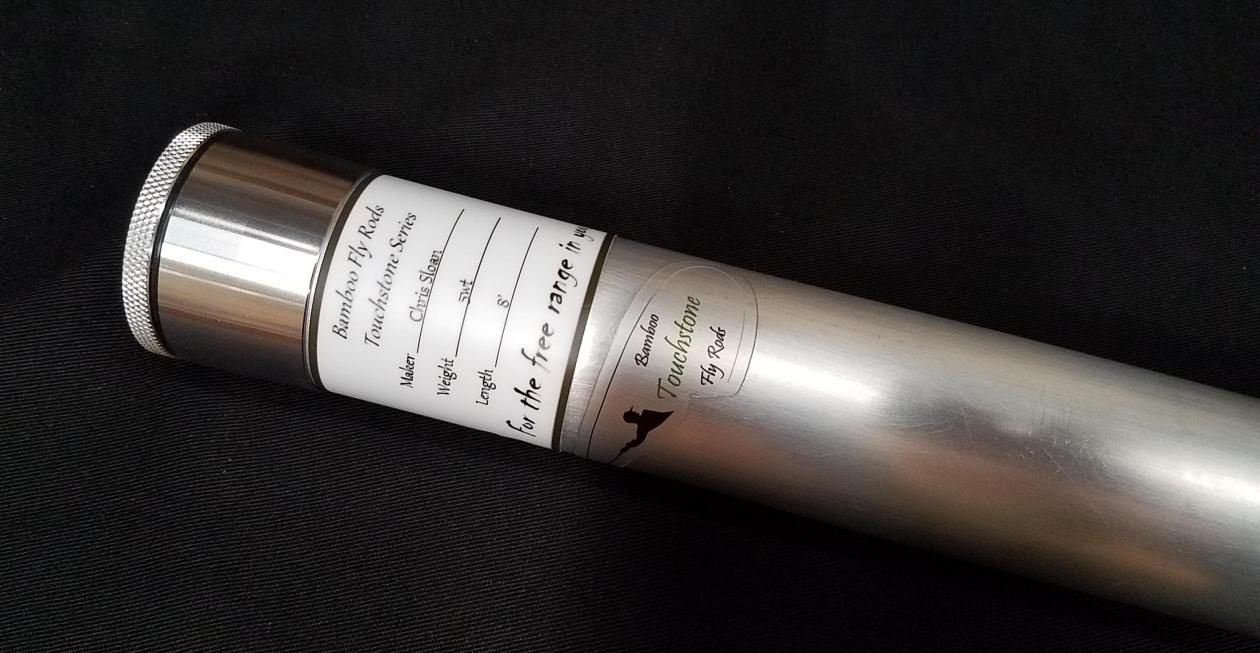

The Touchstone Series is our entry level bamboo fly rod. But don't let that fool you. We don't sacrifice tradition and action in this series! In fact, we use the same tapers as our premium Rubicon rods, but finished out in an affordable way to introduce anglers to bamboo with a few less bells and whistles. Each rod is made to order over 30 or so hours, and is marked with a serial # denoting length, weight, maker and taper source.

## Touchstone Series Standard Features:

- Taper of your choice
- ❖ One (1) tip extra tips available
- Stainless ceramic stripper
- Customized cork handle

- Unique nickel silver Touchstone hardware & green & black silk wraps
- ❖ Aluminum carry tube with rod bag